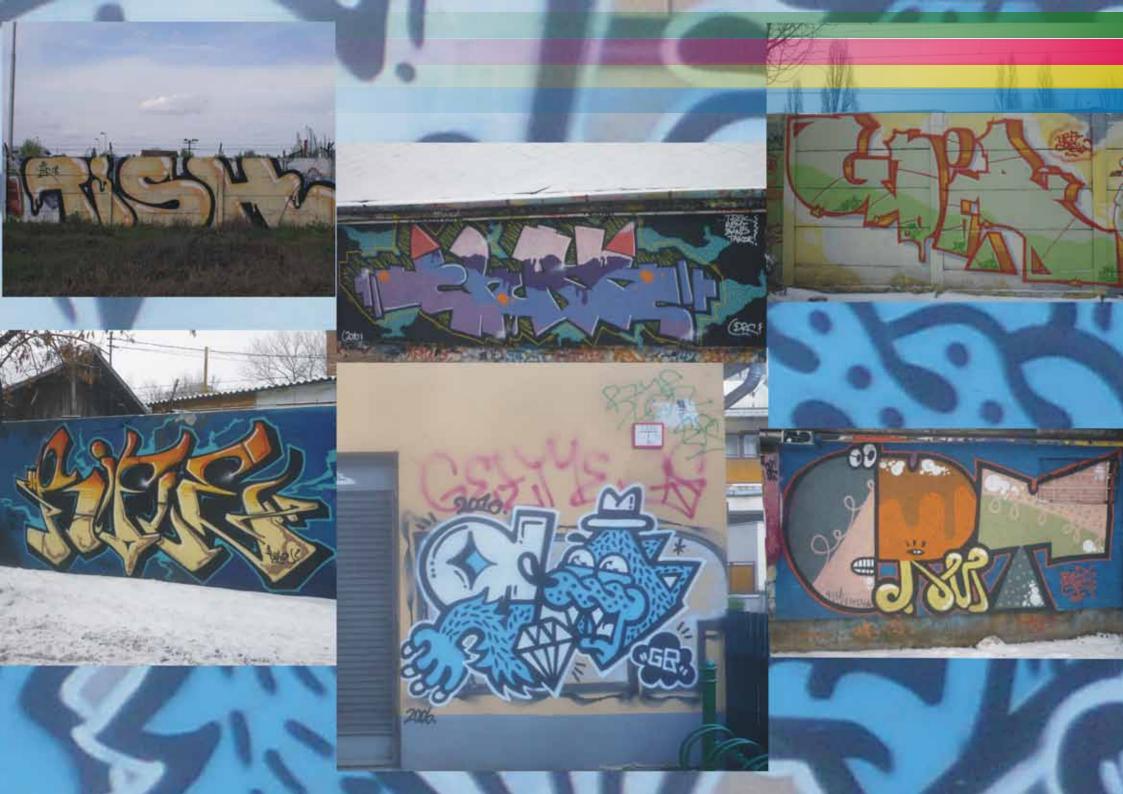

BUDAPEST CITY TAES GRISIS / IP BP TRAINS, TRUCKS <u>KISIAU / MOLDAVIA</u> BP WALLS, TRACKLINES APIZ / ASK KLAIPEDA / LITHANIA <u>RIGA / LATVIJA</u> BP COLOR WALLS VILNIUS / LITHANIA DING / WIEN RTL CREW MARSHILLE N PARIS STREETS BUDAPEST THROW UPS



## BUDAPEST CHTY TAGS

C. RAVAT

## 



0"312



















































## KÉREM, NE FESSEN RÁA TEHERAUTÓMRA



































## BP WALLS, TRACKLINES

















































1617

"STONSONE ST



TUTVESTELT

nizi bizi































































































## BP COLOR WARS

MAYES













































## VILNIUS / LITHANIA

20.000



























## Girinio kepsnys

ilienos nugarinė, apkepta su grybais, ir fermentiniu sūriu. Kartu siūloma šviežių ų košė, marinuoti agurkai ir pomidorai

X FOR STREET, LOUIS CONTRACTOR











## RAL CREW NESSEE.



































## BUDAPEST THROW UPS



















## ROBOPIMPS@CMAIL.COM