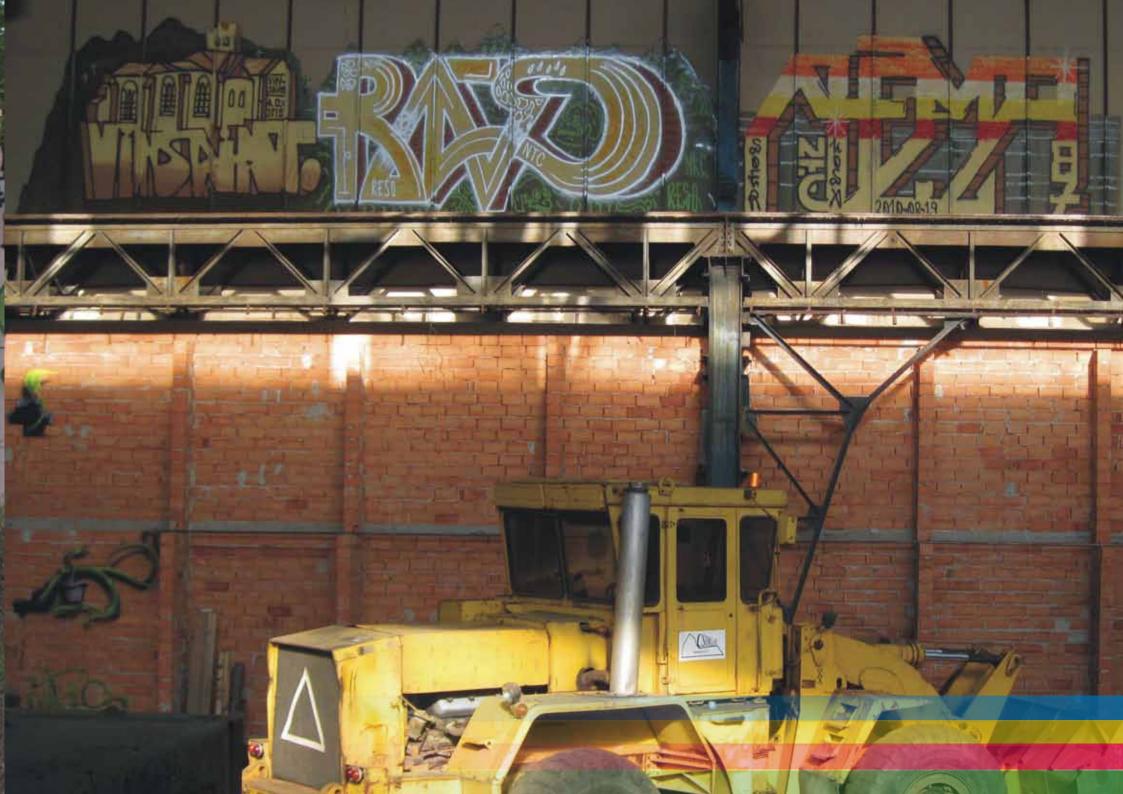

BUDAPEST CITY TAES GRISIS / IP BP TRAINS, TRUCKS <u>KISIAU / MOLDAVIA</u> BP WALLS, TRACKLINES APIZ / ASK KLAIPEDA / LITHANIA <u>RIGA / LATVIJA</u> BP COLOR WALLS VILNIUS / LITHANIA DING / WIEN RTL CREW MARSHILLE N PARIS STREETS BUDAPEST THROW UPS



## BUDAPEST CHTY TAGS

C. RAVAT

## 



0"312



















































## KÉREM, NE FESSEN RÁA TEHERAUTÓMRA



































## BP WALLS, TRACKLINES

















































1617

"STONSONE ST



TUTVESTELT

nizi bizi































































































## BP COLOR WARS

MAYES













































## VILNIUS / LITHANIA

20.000



























## Girinio kepsnys

ilienos nugarinė, apkepta su grybais, ir fermentiniu sūriu. Kartu siūloma šviežių ų košė, marinuoti agurkai ir pomidorai

X FOR STREET, LOUIS CONTRACTOR











## RAL CREW NESSEE.



































## BUDAPEST THROW UPS



















## ROBOPIMPS@CMAIL.COM