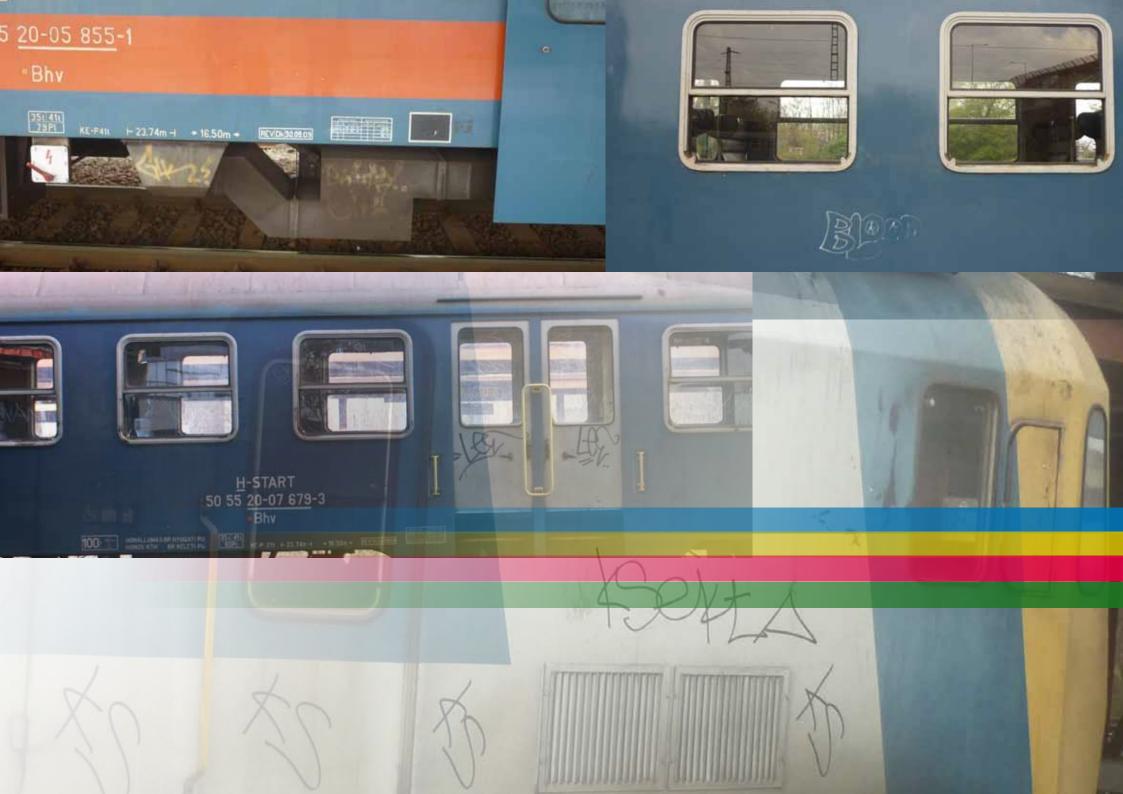

BUDAPEST CITY TAES GRISIS / IP BP TRAINS, TRUCKS <u>KISIAU / MOLDAVIA</u> BP WALLS, TRACKLINES APIZ / ASK KLAIPEDA / LITHANIA <u>RIGA / LATVIJA</u> BP COLOR WALLS VILNIUS / LITHANIA DING / WIEN RTL CREW MARSHILLE N PARIS STREETS BUDAPEST THROW UPS



## BUDAPEST CHTY TAGS

C. RAVAT

## 



0"312



















































## KÉREM, NE FESSEN RÁA TEHERAUTÓMRA



































## BP WALLS, TRACKLINES

















































1617

"STONSONE ST



TUTVESTELT

nizi bizi































































































## BP COLOR WARS

MAYES













































## VILNIUS / LITHANIA

20.000



























## Girinio kepsnys

ilienos nugarinė, apkepta su grybais, ir fermentiniu sūriu. Kartu siūloma šviežių ų košė, marinuoti agurkai ir pomidorai

X FOR STREET, LOUIS CONTRACTOR











## RAL CREW NESSEE.



































## BUDAPEST THROW UPS



















## ROBOPIMPS@CMAIL.COM