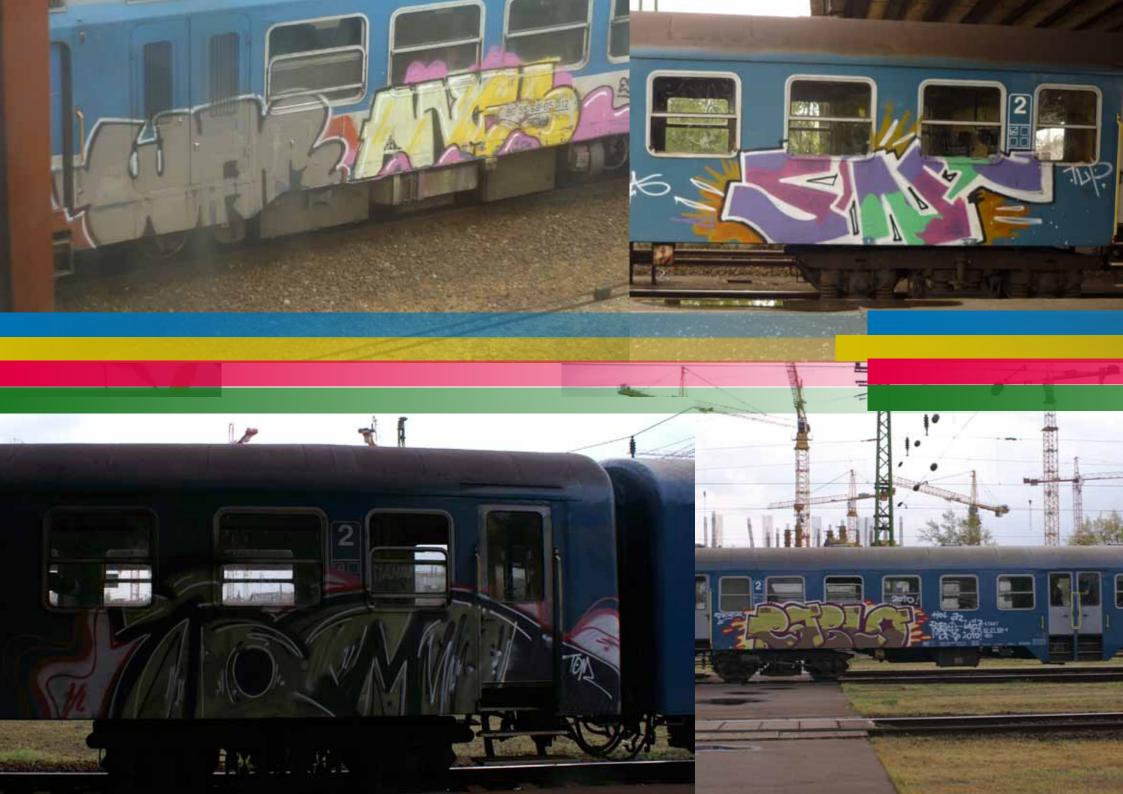

BUDAPEST CITY TAES GRISIS / IP BP TRAINS, TRUCKS <u>KISIAU / MOLDAVIA</u> BP WALLS, TRACKLINES APIZ / ASK KLAIPEDA / LITHANIA <u>RIGA / LATVIJA</u> BP COLOR WALLS VILNIUS / LITHANIA DING / WIEN RTL CREW MARSHILLE N PARIS STREETS BUDAPEST THROW UPS



## BUDAPEST CHTY TAGS

C. RAVAT

## 



0"312



















































## KÉREM, NE FESSEN RÁA TEHERAUTÓMRA



































## BP WALLS, TRACKLINES

















































1617

"STONSONE ST



TUTVESTELT

nizi bizi































































































## BP COLOR WARS

MAYES













































## VILNIUS / LITHANIA

20.000



























## Girinio kepsnys

ilienos nugarinė, apkepta su grybais, ir fermentiniu sūriu. Kartu siūloma šviežių ų košė, marinuoti agurkai ir pomidorai

X FOR STREET, LOUIS CONTRACTOR











## RAL CREW NESSEE.



































## BUDAPEST THROW UPS



















## ROBOPIMPS@CMAIL.COM