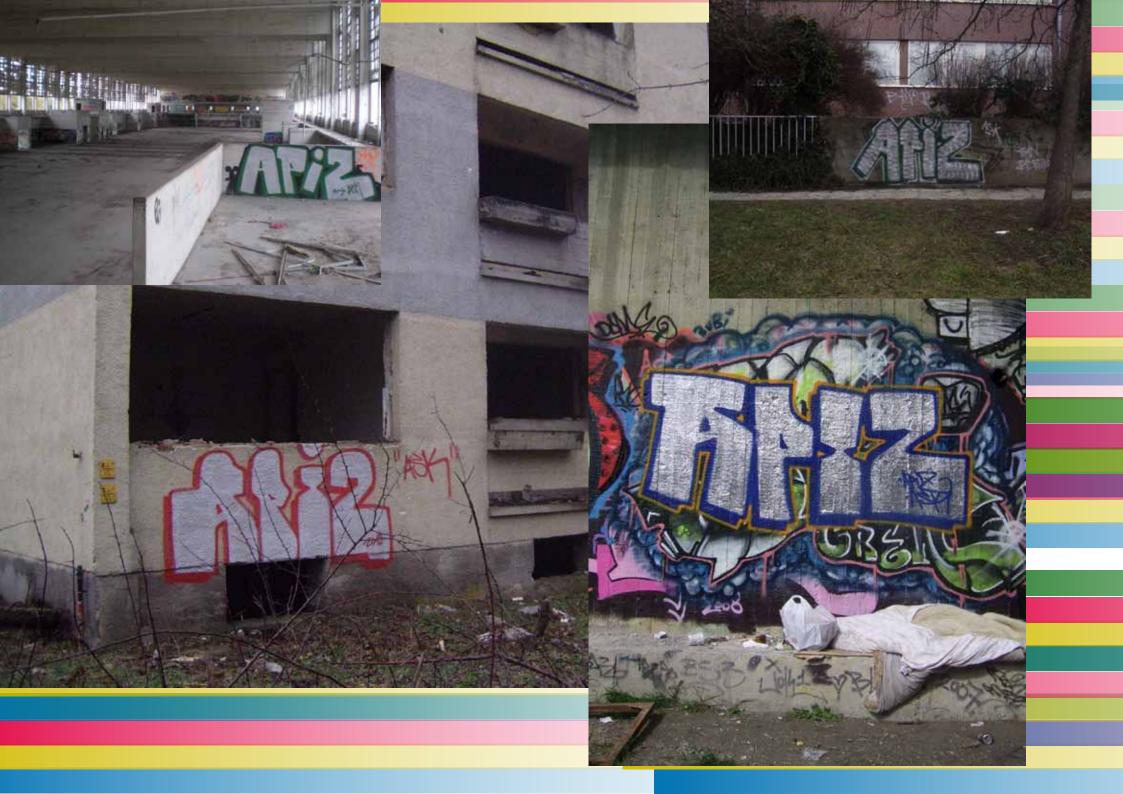

BUDAPEST CITY TAES GRISIS / IP BP TRAINS, TRUCKS <u>KISIAU / MOLDAVIA</u> BP WALLS, TRACKLINES APIZ / ASK KLAIPEDA / LITHANIA <u>RIGA / LATVIJA</u> BP COLOR WALLS VILNIUS / LITHANIA DING / WIEN RTL CREW MARSHILLE N PARIS STREETS BUDAPEST THROW UPS