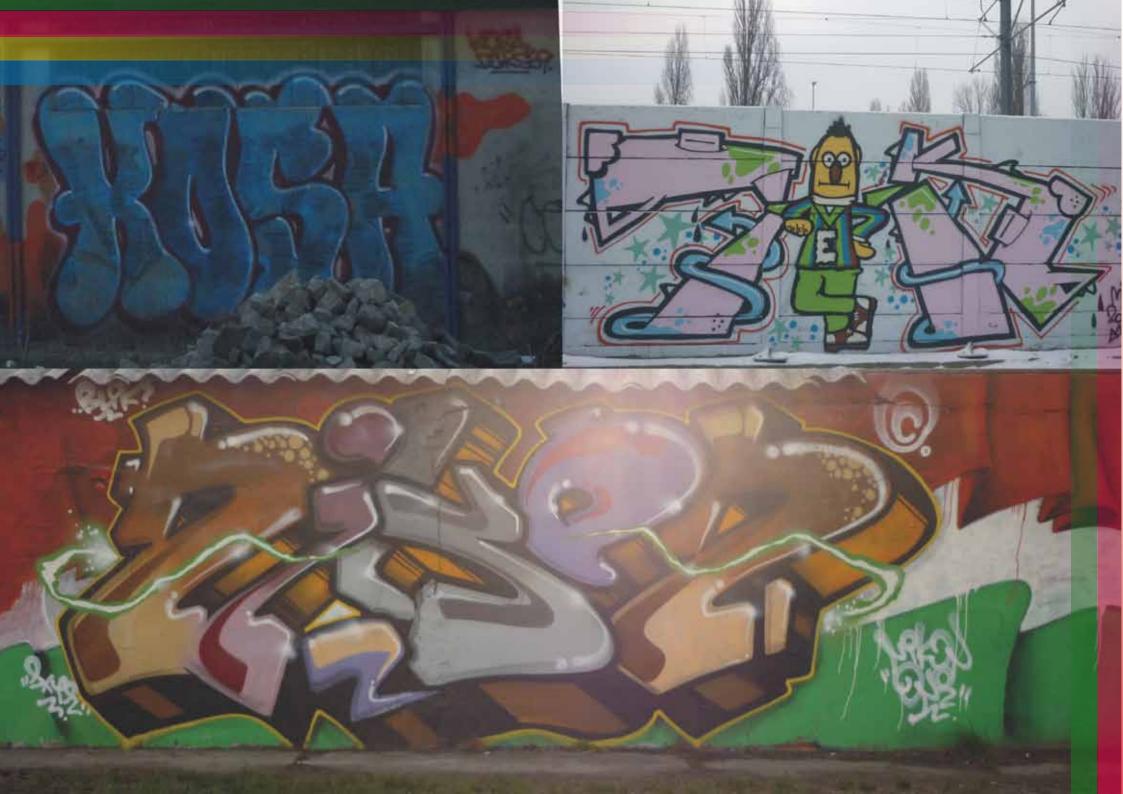

BUDAPEST CITY TAES GRISIS / IP BP TRAINS, TRUCKS <u>KISIAU / MOLDAVIA</u> BP WALLS, TRACKLINES APIZ / ASK KLAIPEDA / LITHANIA <u>RIGA / LATVIJA</u> BP COLOR WALLS VILNIUS / LITHANIA DING / WIEN RTL CREW MARSHILLE N PARIS STREETS BUDAPEST THROW UPS



## BUDAPEST CHTY TAGS

C. RAVAT

## 



0"312



















































## KÉREM, NE FESSEN RÁA TEHERAUTÓMRA



































## BP WALLS, TRACKLINES

















































1617

"STONSONE ST



TUTVESTELT

nizi bizi































































































## BP COLOR WARS

MAYES













































## VILNIUS / LITHANIA

20.000



























## Girinio kepsnys

ilienos nugarinė, apkepta su grybais, ir fermentiniu sūriu. Kartu siūloma šviežių ų košė, marinuoti agurkai ir pomidorai

X FOR STREET, LOUIS CONTRACTOR











## RAL CREW NESSEE.



































## BUDAPEST THROW UPS



















## ROBOPIMPS@CMAIL.COM