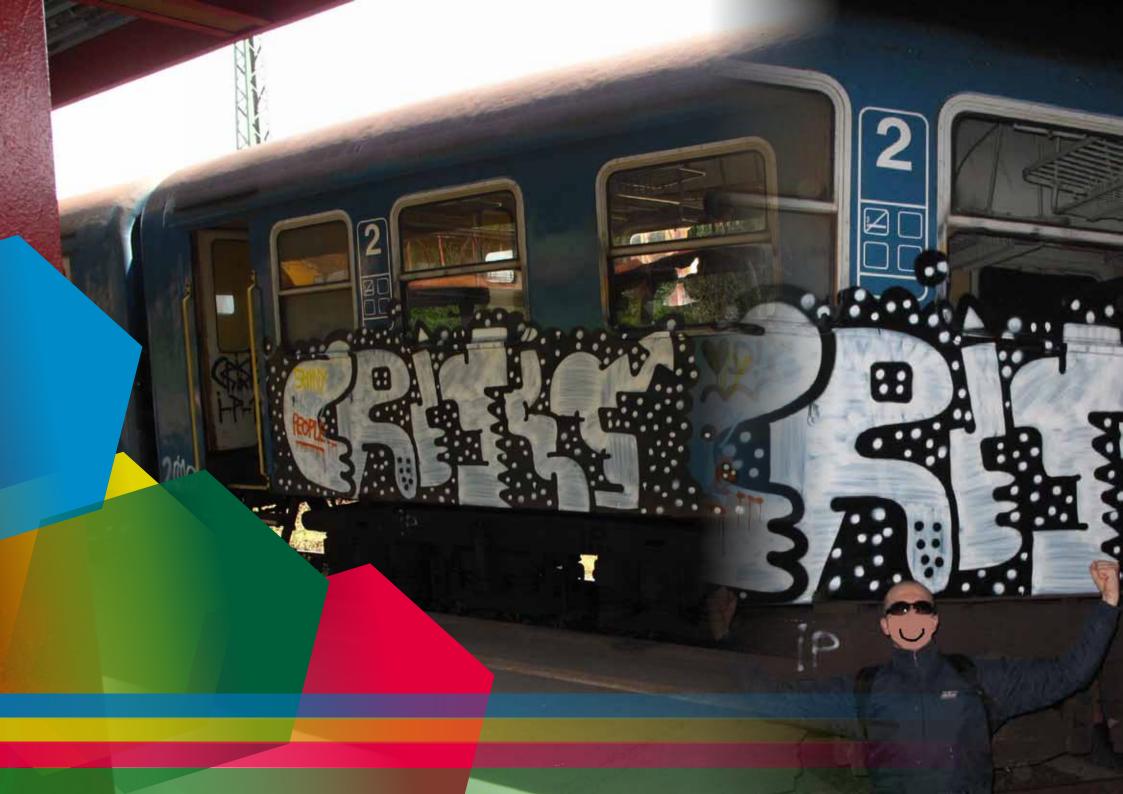

BUDAPEST CITY TAES GRISIS / IP BP TRAINS, TRUCKS <u>KISIAU / MOLDAVIA</u> BP WALLS, TRACKLINES APIZ / ASK KLAIPEDA / LITHANIA <u>RIGA / LATVIJA</u> BP COLOR WALLS VILNIUS / LITHANIA DING / WIEN RTL CREW MARSHILLE N PARIS STREETS BUDAPEST THROW UPS