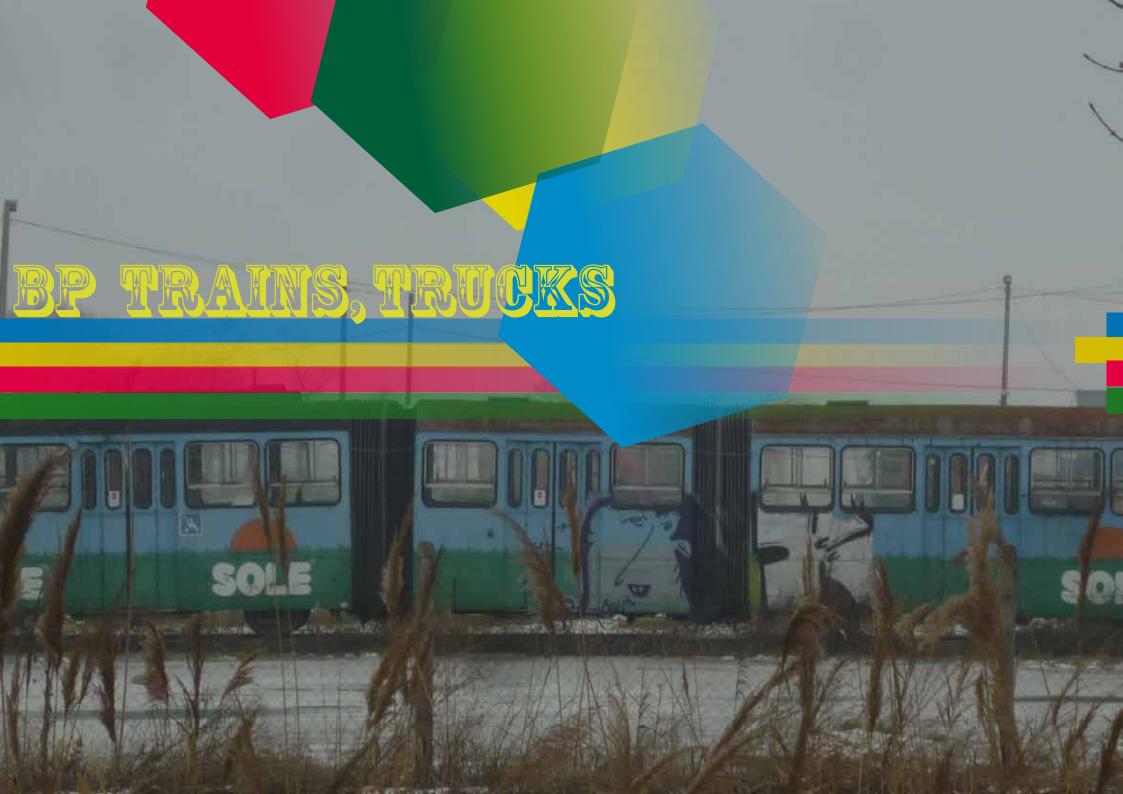

BUDAPEST CITY TAES GRISIS / IP BP TRAINS, TRUCKS <u>KISIAU / MOLDAVIA</u> BP WALLS, TRACKLINES APIZ / ASK KLAIPEDA / LITHANIA <u>RIGA / LATVIJA</u> BP COLOR WALLS VILNIUS / LITHANIA DING / WIEN RTL CREW MARSHILLE N PARIS STREETS BUDAPEST THROW UPS