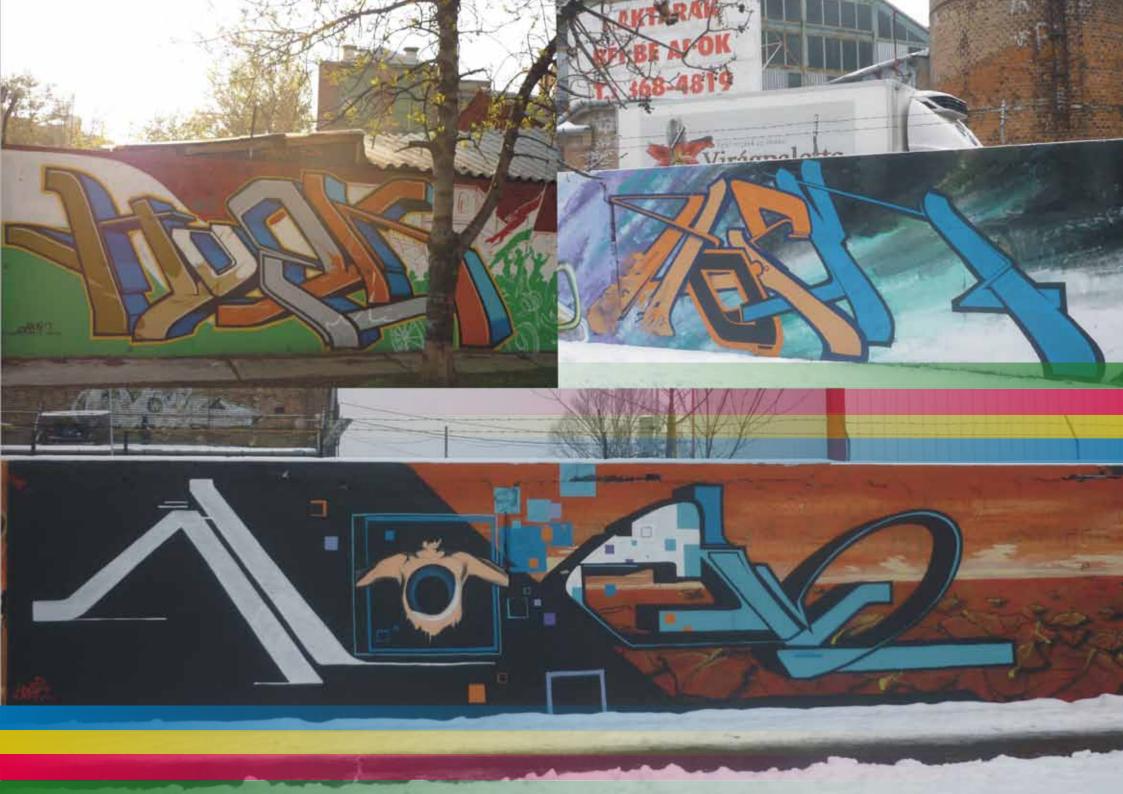

BUDAPEST CITY TAES GRISIS / IP BP TRAINS, TRUCKS <u>KISIAU / MOLDAVIA</u> BP WALLS, TRACKLINES APIZ / ASK KLAIPEDA / LITHANIA <u>RIGA / LATVIJA</u> BP COLOR WALLS VILNIUS / LITHANIA DING / WIEN RTL CREW MARSHILLE N PARIS STREETS BUDAPEST THROW UPS



## BUDAPEST CHTY TAGS

C. RAVAT

## 



0"312



















































## KÉREM, NE FESSEN RÁA TEHERAUTÓMRA



































## BP WALLS, TRACKLINES

















































1617

"STONSONE ST



TUTVESTELT

nizi bizi































































































## BP COLOR WARS

MAYES













































## VILNIUS / LITHANIA

20.000



























## Girinio kepsnys

ilienos nugarinė, apkepta su grybais, ir fermentiniu sūriu. Kartu siūloma šviežių ų košė, marinuoti agurkai ir pomidorai

X FOR STREET, LOUIS CONTRACTOR











## RAL CREW NESSEE.



































## BUDAPEST THROW UPS



















## ROBOPIMPS@CMAIL.COM