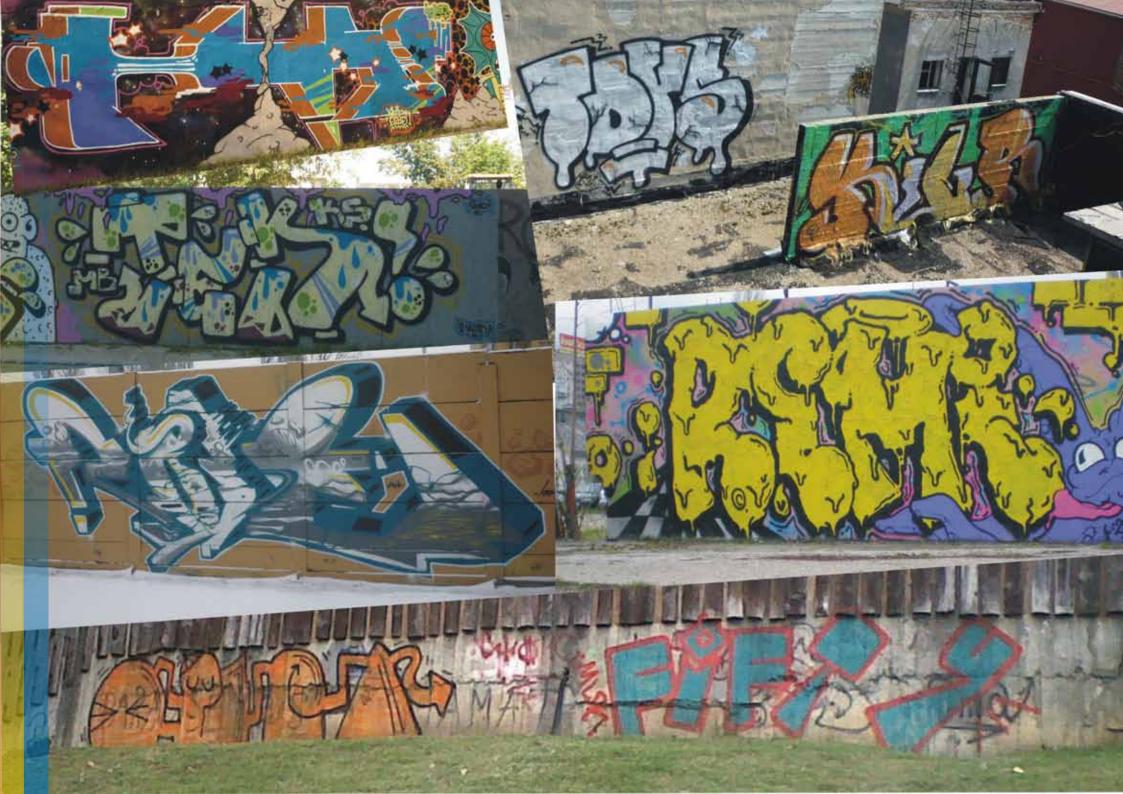

BUDAPEST CITY TAES GRISIS / IP BP TRAINS, TRUCKS <u>KISIAU / MOLDAVIA</u> BP WALLS, TRACKLINES APIZ / ASK KLAIPEDA / LITHANIA <u>RIGA / LATVIJA</u> BP COLOR WALLS VILNIUS / LITHANIA DING / WIEN RTL CREW MARSHILLE N PARIS STREETS BUDAPEST THROW UPS



## BUDAPEST CHTY TAGS

C. RAVAT

## 



0"312



















































## KÉREM, NE FESSEN RÁA TEHERAUTÓMRA



































## BP WALLS, TRACKLINES

















































1617

"STONSONE ST



TUTVESTELT

nizi bizi































































































## BP COLOR WARS

MAYES













































## VILNIUS / LITHANIA

20.000



























## Girinio kepsnys

ilienos nugarinė, apkepta su grybais, ir fermentiniu sūriu. Kartu siūloma šviežių ų košė, marinuoti agurkai ir pomidorai

X FOR STREET, LOUIS CONTRACTOR











## RAL CREW NESSEE.



































## BUDAPEST THROW UPS



















## ROBOPIMPS@CMAIL.COM