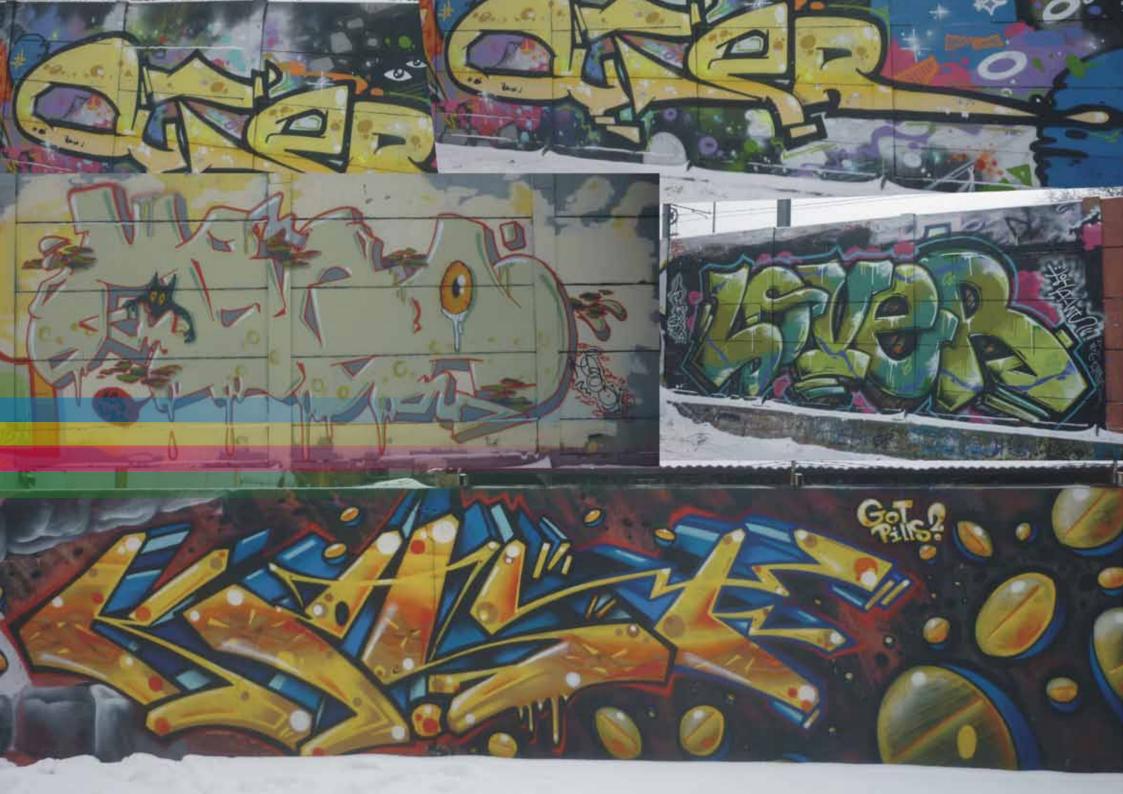

BUDAPEST CITY TAES GRISIS / IP BP TRAINS, TRUCKS <u>KISIAU / MOLDAVIA</u> BP WALLS, TRACKLINES APIZ / ASK KLAIPEDA / LITHANIA <u>RIGA / LATVIJA</u> BP COLOR WALLS VILNIUS / LITHANIA DING / WIEN RTL CREW MARSHILLE N PARIS STREETS BUDAPEST THROW UPS



## BUDAPEST CHTY TAGS

C. RAVAT

## 



0"312



















































## KÉREM, NE FESSEN RÁA TEHERAUTÓMRA



































## BP WALLS, TRACKLINES

















































1617

"STONSONE ST



TUTVESTELT

nizi bizi































































































## BP COLOR WARS

MAYES













































## VILNIUS / LITHANIA

20.000



























## Girinio kepsnys

ilienos nugarinė, apkepta su grybais, ir fermentiniu sūriu. Kartu siūloma šviežių ų košė, marinuoti agurkai ir pomidorai

X FOR STREET, LOUIS CONTRACTOR











## RAL CREW NESSEE.



































## BUDAPEST THROW UPS



















## ROBOPIMPS@CMAIL.COM