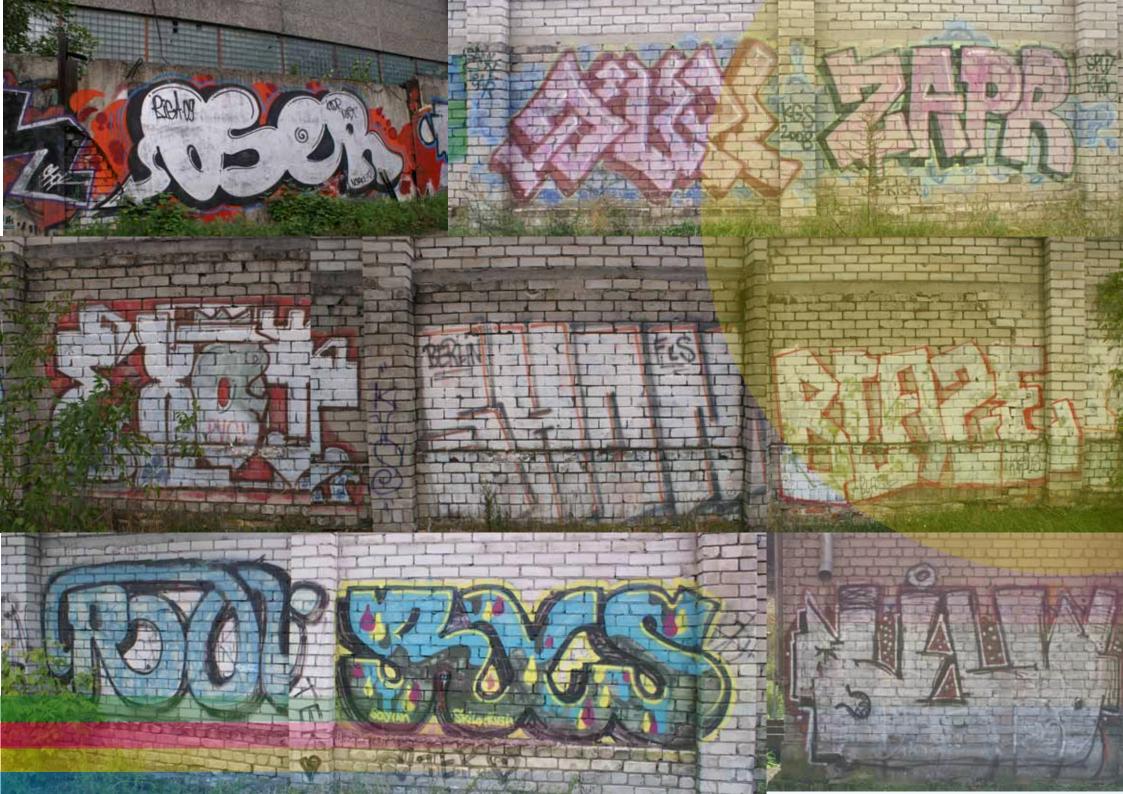

BUDAPEST CITY TAES GRISIS / IP BP TRAINS, TRUCKS <u>KISIAU / MOLDAVIA</u> BP WALLS, TRACKLINES APIZ / ASK KLAIPEDA / LITHANIA <u>RIGA / LATVIJA</u> BP COLOR WALLS VILNIUS / LITHANIA DING / WIEN RTL CREW MARSHILLE N PARIS STREETS BUDAPEST THROW UPS



## BUDAPEST CHTY TAGS

C. RAVAT

## 



0"312



















































## KÉREM, NE FESSEN RÁA TEHERAUTÓMRA



































## BP WALLS, TRACKLINES

















































1617

"STONSONE ST



TUTVESTELT

nizi bizi































































































## BP COLOR WARS

MAYES













































## VILNIUS / LITHANIA

20.000



























## Girinio kepsnys

ilienos nugarinė, apkepta su grybais, ir fermentiniu sūriu. Kartu siūloma šviežių ų košė, marinuoti agurkai ir pomidorai

X FOR STREET, LOUIS CONTRACTOR











## RAL CREW NESSEE.



































## BUDAPEST THROW UPS



















## ROBOPIMPS@CMAIL.COM