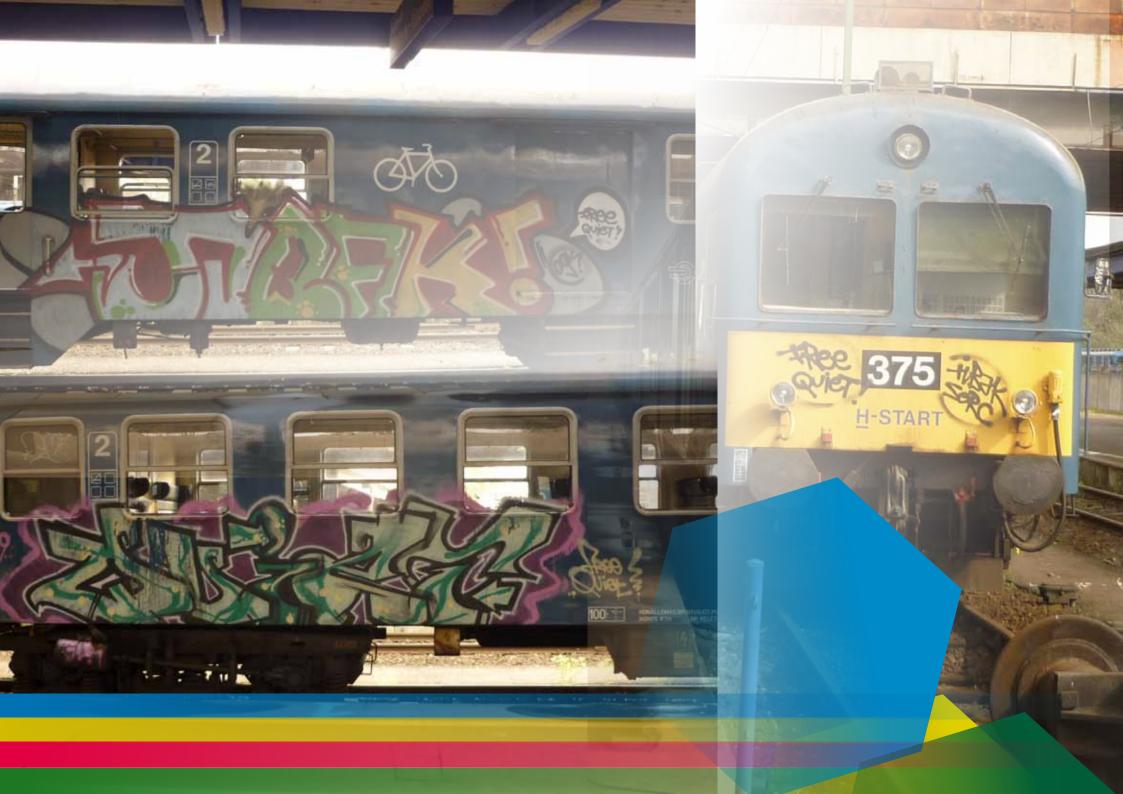

BUDAPEST CITY TAES GRISIS / IP BP TRAINS, TRUCKS <u>KISIAU / MOLDAVIA</u> BP WALLS, TRACKLINES APIZ / ASK KLAIPEDA / LITHANIA <u>RIGA / LATVIJA</u> BP COLOR WALLS VILNIUS / LITHANIA DING / WIEN RTL CREW MARSHILLE N PARIS STREETS BUDAPEST THROW UPS



## BUDAPEST CHTY TAGS

C. RAVAT

## 



0"312



















































## KÉREM, NE FESSEN RÁA TEHERAUTÓMRA



































## BP WALLS, TRACKLINES

















































1617

"STONSONE ST



TUTVESTELT

nizi bizi































































































## BP COLOR WARS

MAYES













































## VILNIUS / LITHANIA

20.000



























## Girinio kepsnys

ilienos nugarinė, apkepta su grybais, ir fermentiniu sūriu. Kartu siūloma šviežių ų košė, marinuoti agurkai ir pomidorai

X FOR STREET, LOUIS CONTRACTOR











## RAL CREW NESSEE.



































## BUDAPEST THROW UPS



















## ROBOPIMPS@CMAIL.COM