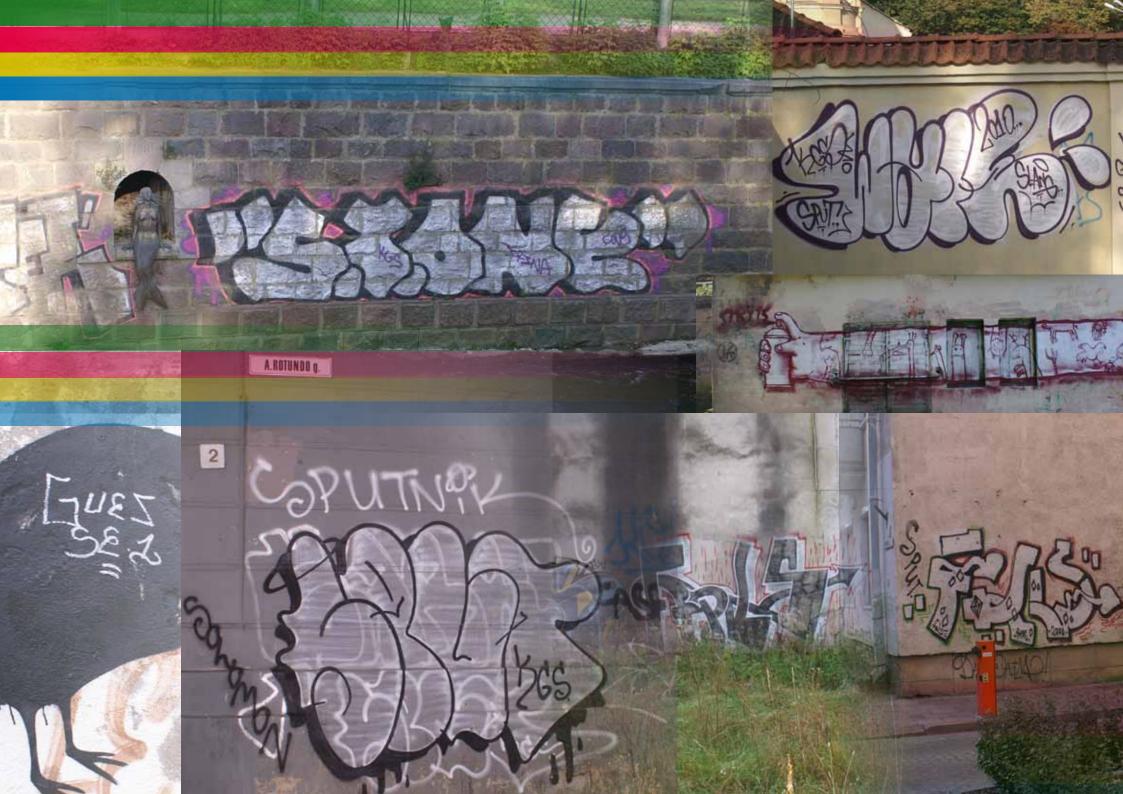

BUDAPEST CITY TAES GRISIS / IP BP TRAINS, TRUCKS <u>KISIAU / MOLDAVIA</u> BP WALLS, TRACKLINES APIZ / ASK KLAIPEDA / LITHANIA <u>RIGA / LATVIJA</u> BP COLOR WALLS VILNIUS / LITHANIA DING / WIEN RTL CREW MARSHILLE N PARIS STREETS BUDAPEST THROW UPS



## BUDAPEST CHTY TAGS

C. RAVAT

## 



0"312



















































## KÉREM, NE FESSEN RÁA TEHERAUTÓMRA



































## BP WALLS, TRACKLINES

















































1617

"STONSONE ST



TUTVESTELT

nizi bizi































































































## BP COLOR WARS

MAYES













































## VILNIUS / LITHANIA

20.000



























## Girinio kepsnys

ilienos nugarinė, apkepta su grybais, ir fermentiniu sūriu. Kartu siūloma šviežių ų košė, marinuoti agurkai ir pomidorai

X FOR STREET, LOUIS CONTRACTOR











## RAL CREW NESSEE.



































## BUDAPEST THROW UPS



















## ROBOPIMPS@CMAIL.COM