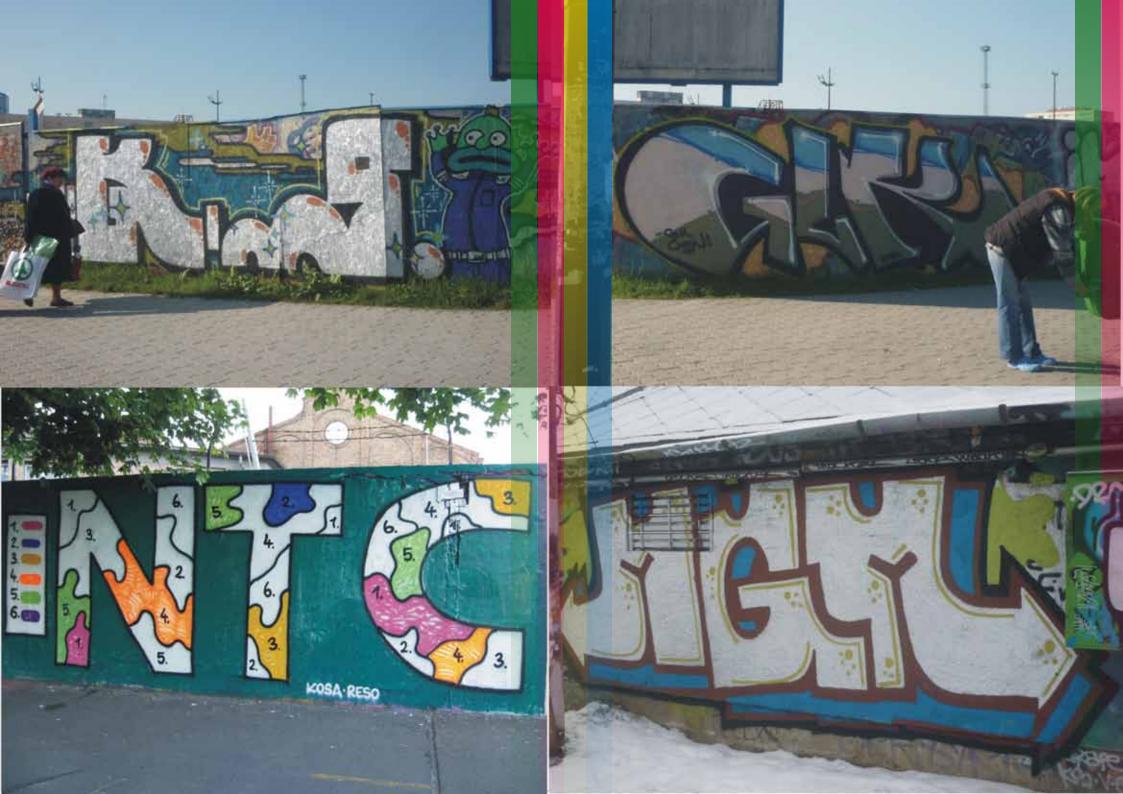

BUDAPEST CITY TAES GRISIS / IP BP TRAINS, TRUCKS <u>KISIAU / MOLDAVIA</u> BP WALLS, TRACKLINES APIZ / ASK KLAIPEDA / LITHANIA <u>RIGA / LATVIJA</u> BP COLOR WALLS VILNIUS / LITHANIA DING / WIEN RTL CREW MARSHILLE N PARIS STREETS BUDAPEST THROW UPS



## BUDAPEST CHTY TAGS

C. RAVAT

## 



0"312



















































## KÉREM, NE FESSEN RÁA TEHERAUTÓMRA



































## BP WALLS, TRACKLINES

















































1617

"STONSONE ST



TUTVESTELT

nizi bizi































































































## BP COLOR WARS

MAYES













































## VILNIUS / LITHANIA

20.000



























## Girinio kepsnys

ilienos nugarinė, apkepta su grybais, ir fermentiniu sūriu. Kartu siūloma šviežių ų košė, marinuoti agurkai ir pomidorai

X FOR STREET, LOUIS CONTRACTOR











## RAL CREW NESSEE.



































## BUDAPEST THROW UPS



















## ROBOPIMPS@CMAIL.COM