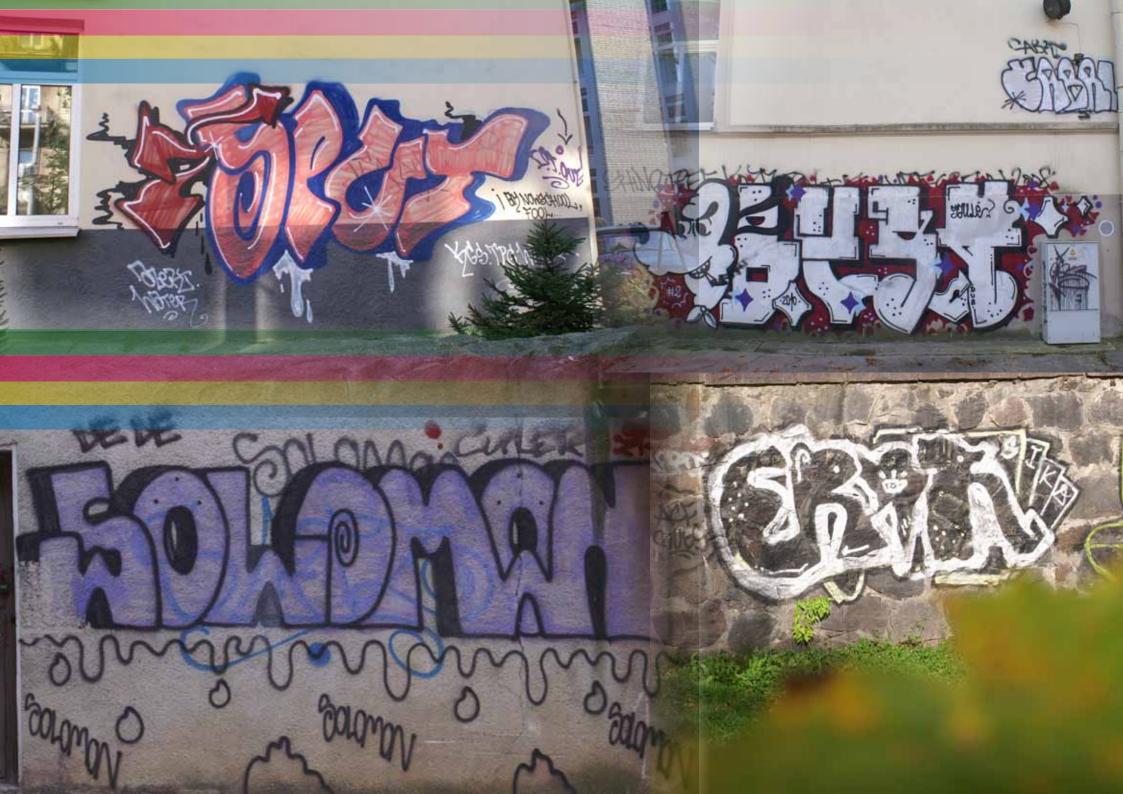

BUDAPEST CITY TAES GRISIS / IP BP TRAINS, TRUCKS <u>KISIAU / MOLDAVIA</u> BP WALLS, TRACKLINES APIZ / ASK KLAIPEDA / LITHANIA <u>RIGA / LATVIJA</u> BP COLOR WALLS VILNIUS / LITHANIA DING / WIEN RTL CREW MARSHILLE N PARIS STREETS BUDAPEST THROW UPS



## BUDAPEST CHTY TAGS

C. RAVAT

## 



0"312



















































## KÉREM, NE FESSEN RÁA TEHERAUTÓMRA



































## BP WALLS, TRACKLINES

















































1617

"STONSONE ST



TUTVESTELT

nizi bizi































































































## BP COLOR WARS

MAYES













































## VILNIUS / LITHANIA

20.000



























## Girinio kepsnys

ilienos nugarinė, apkepta su grybais, ir fermentiniu sūriu. Kartu siūloma šviežių ų košė, marinuoti agurkai ir pomidorai

X FOR STREET, LOUIS CONTRACTOR











## RAL CREW NESSEE.



































## BUDAPEST THROW UPS



















## ROBOPIMPS@CMAIL.COM