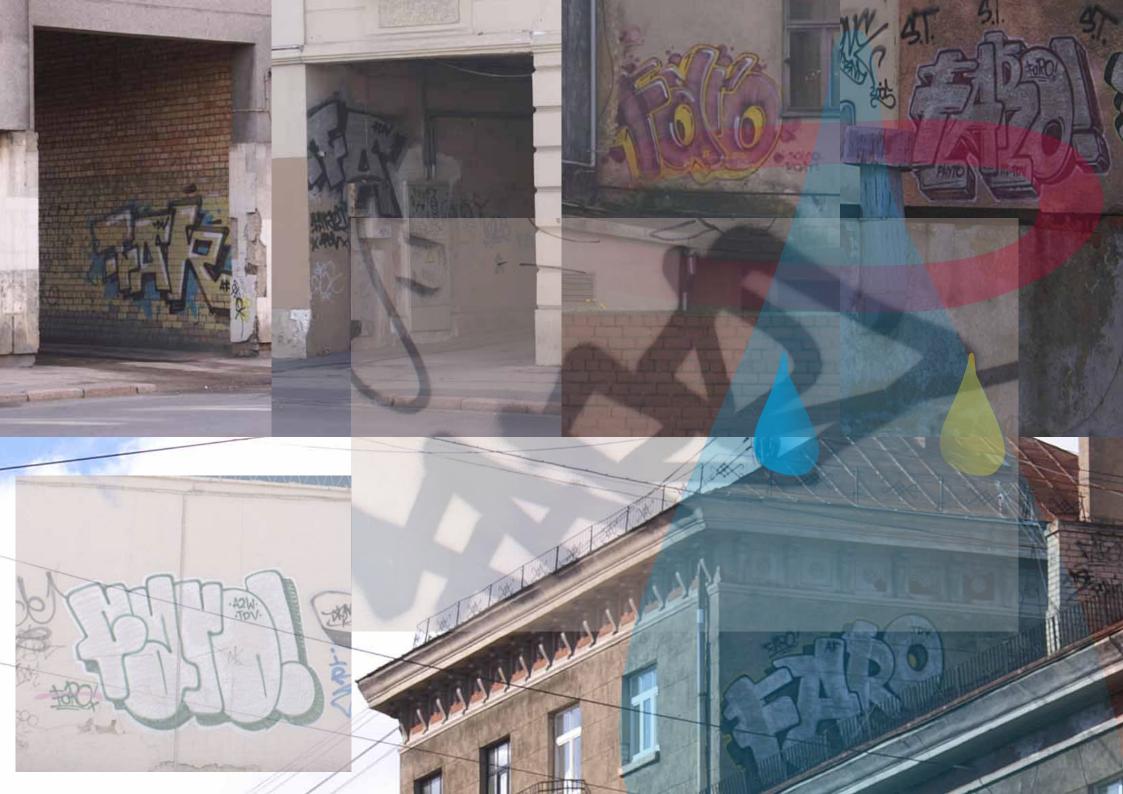

BUDAPEST CITY TAES GRISIS / IP BP TRAINS, TRUCKS <u>KISIAU / MOLDAVIA</u> BP WALLS, TRACKLINES APIZ / ASK KLAIPEDA / LITHANIA <u>RIGA / LATVIJA</u> BP COLOR WALLS VILNIUS / LITHANIA DING / WIEN RTL CREW MARSHILLE N PARIS STREETS BUDAPEST THROW UPS



## BUDAPEST CHTY TAGS

C. RAVAT

## 



0"312



















































## KÉREM, NE FESSEN RÁA TEHERAUTÓMRA



































## BP WALLS, TRACKLINES

















































1617

"STONSONE ST



TUTVESTELT

nizi bizi































































































## BP COLOR WARS

MAYES













































## VILNIUS / LITHANIA

20.000



























## Girinio kepsnys

ilienos nugarinė, apkepta su grybais, ir fermentiniu sūriu. Kartu siūloma šviežių ų košė, marinuoti agurkai ir pomidorai

X FOR STREET, LOUIS CONTRACTOR











## RAL CREW NESSEE.



































## BUDAPEST THROW UPS



















## ROBOPIMPS@CMAIL.COM