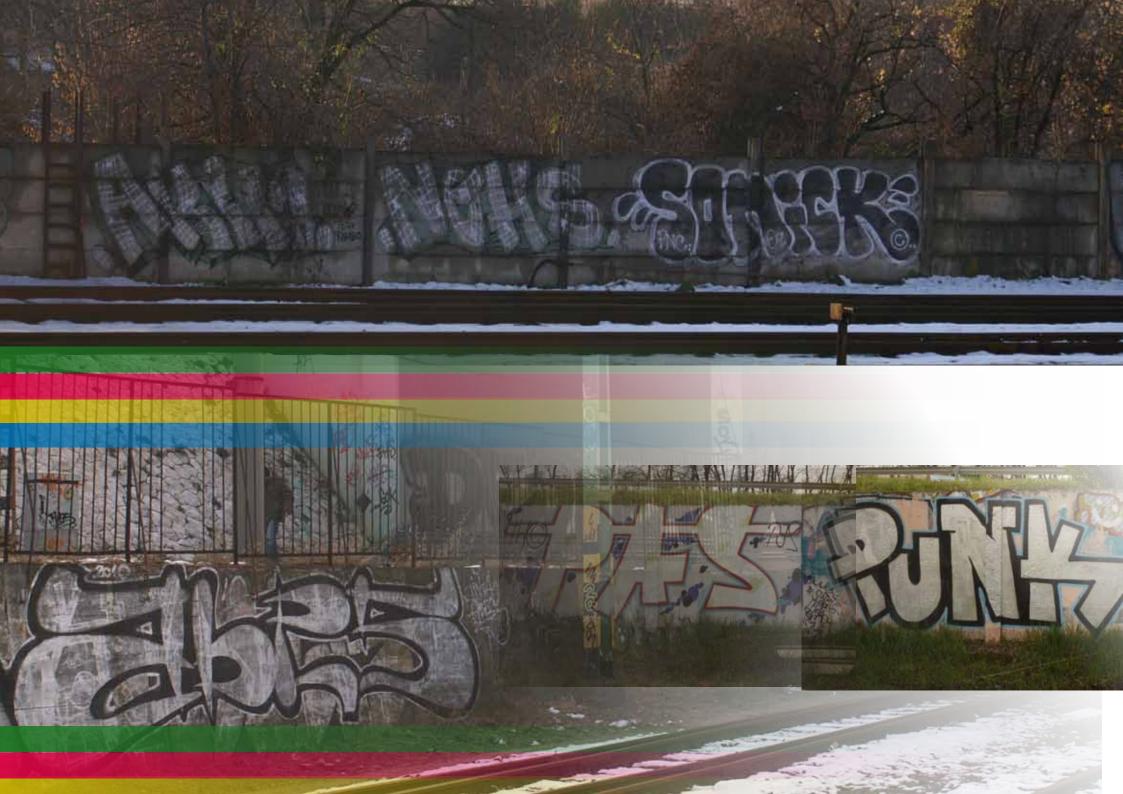

BUDAPEST CITY TAES GRISIS / IP BP TRAINS, TRUCKS <u>KISIAU / MOLDAVIA</u> BP WALLS, TRACKLINES APIZ / ASK KLAIPEDA / LITHANIA <u>RIGA / LATVIJA</u> BP COLOR WALLS VILNIUS / LITHANIA DING / WIEN RTL CREW MARSHILLE N PARIS STREETS BUDAPEST THROW UPS



## BUDAPEST CHTY TAGS

C. RAVAT

## 



0"312



















































## KÉREM, NE FESSEN RÁA TEHERAUTÓMRA



































## BP WALLS, TRACKLINES

















































1617

"STONSONE ST



TUTVESTELT

nizi bizi































































































## BP COLOR WARS

MAYES













































## VILNIUS / LITHANIA

20.000



























## Girinio kepsnys

ilienos nugarinė, apkepta su grybais, ir fermentiniu sūriu. Kartu siūloma šviežių ų košė, marinuoti agurkai ir pomidorai

X FOR STREET, LOUIS CONTRACTOR











## RAL CREW NESSEE.



































## BUDAPEST THROW UPS



















## ROBOPIMPS@CMAIL.COM