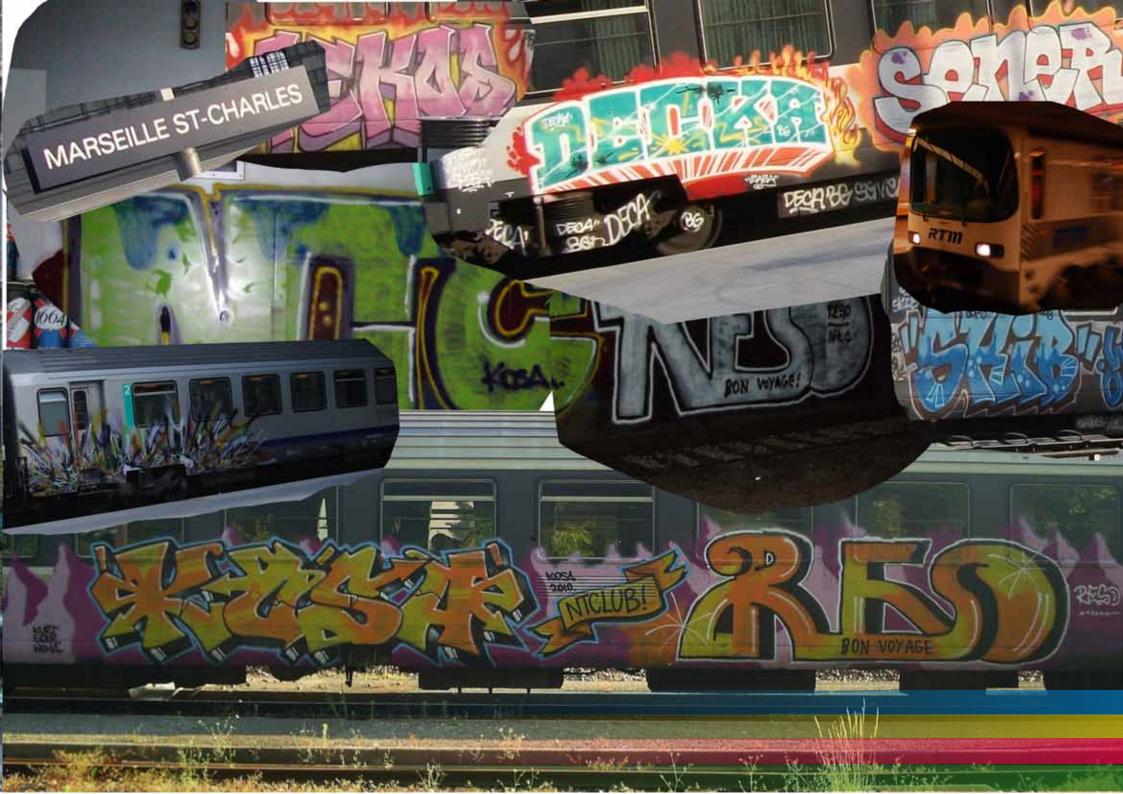

BUDAPEST CITY TAES GRISIS / IP BP TRAINS, TRUCKS <u>KISIAU / MOLDAVIA</u> BP WALLS, TRACKLINES APIZ / ASK KLAIPEDA / LITHANIA <u>RIGA / LATVIJA</u> BP COLOR WALLS VILNIUS / LITHANIA DING / WIEN RTL CREW MARSHILLE N PARIS STREETS BUDAPEST THROW UPS