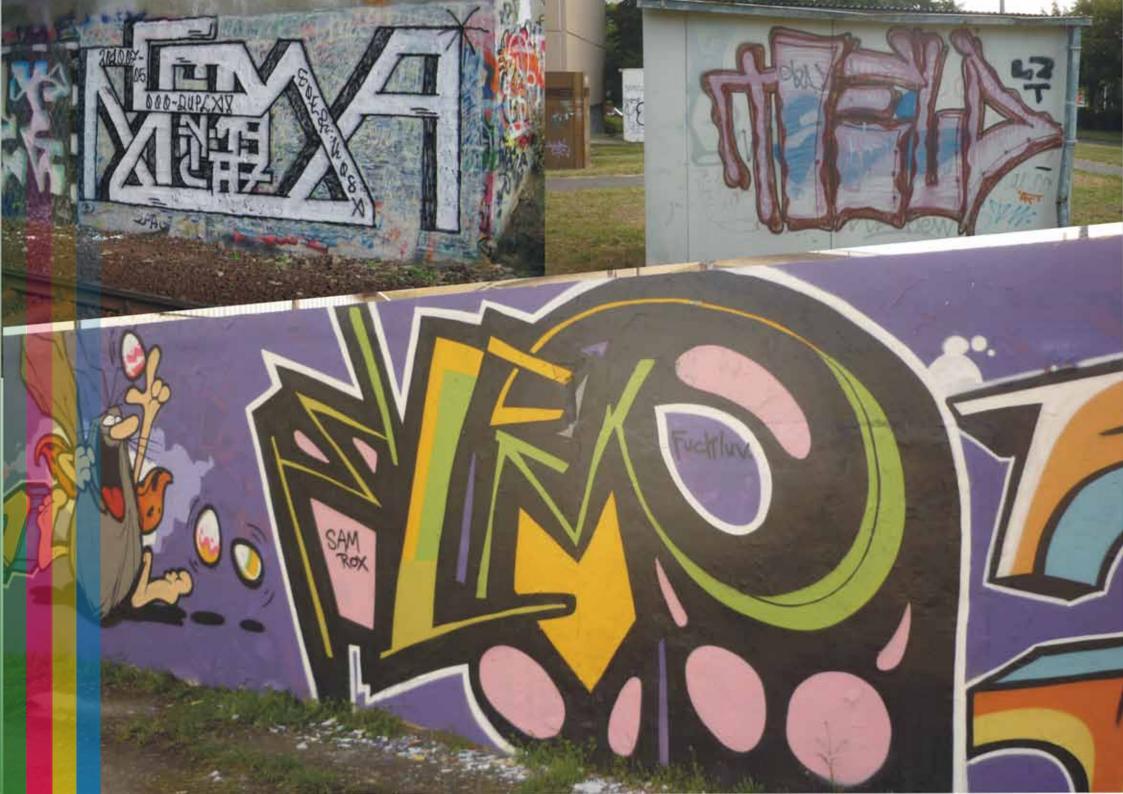

BUDAPEST CITY TAES GRISIS / IP BP TRAINS, TRUCKS <u>KISIAU / MOLDAVIA</u> BP WALLS, TRACKLINES APIZ / ASK KLAIPEDA / LITHANIA <u>RIGA / LATVIJA</u> BP COLOR WALLS VILNIUS / LITHANIA DING / WIEN RTL CREW MARSHILLE N PARIS STREETS BUDAPEST THROW UPS



## BUDAPEST CHTY TAGS

C. RAVAT

## 



0"312



















































## KÉREM, NE FESSEN RÁA TEHERAUTÓMRA



































## BP WALLS, TRACKLINES

















































1617

"STONSONE ST



TUTVESTELT

nizi bizi































































































## BP COLOR WARS

MAYES













































## VILNIUS / LITHANIA

20.000



























## Girinio kepsnys

ilienos nugarinė, apkepta su grybais, ir fermentiniu sūriu. Kartu siūloma šviežių ų košė, marinuoti agurkai ir pomidorai

X FOR STREET, LOUIS CONTRACTOR











## RAL CREW NESSEE.



































## BUDAPEST THROW UPS



















## ROBOPIMPS@CMAIL.COM