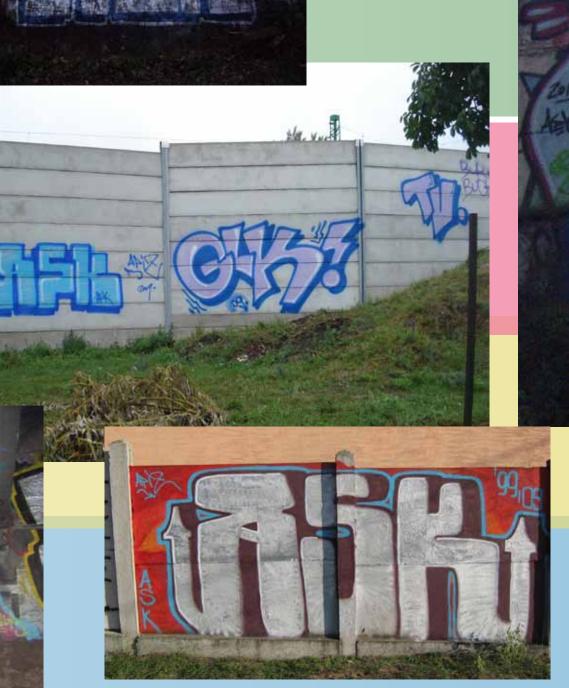

BUDAPEST CITY TAES GRISIS / IP BP TRAINS, TRUCKS <u>KISIAU / MOLDAVIA</u> BP WALLS, TRACKLINES APIZ / ASK KLAIPEDA / LITHANIA <u>RIGA / LATVIJA</u> BP COLOR WALLS VILNIUS / LITHANIA DING / WIEN RTL CREW MARSHILLE N PARIS STREETS BUDAPEST THROW UPS



## BUDAPEST CHTY TAGS

C. RAVAT

## 



0"312



















































## KÉREM, NE FESSEN RÁA TEHERAUTÓMRA



































## BP WALLS, TRACKLINES

















































1617

"STONSONE ST



TUTVESTELT

nizi bizi































































































## BP COLOR WARS

MAYES













































## VILNIUS / LITHANIA

20.000



























## Girinio kepsnys

ilienos nugarinė, apkepta su grybais, ir fermentiniu sūriu. Kartu siūloma šviežių ų košė, marinuoti agurkai ir pomidorai

X FOR STREET, LOUIS CONTRACTOR











## RAL CREW NESSEE.



































## BUDAPEST THROW UPS



















## ROBOPIMPS@CMAIL.COM