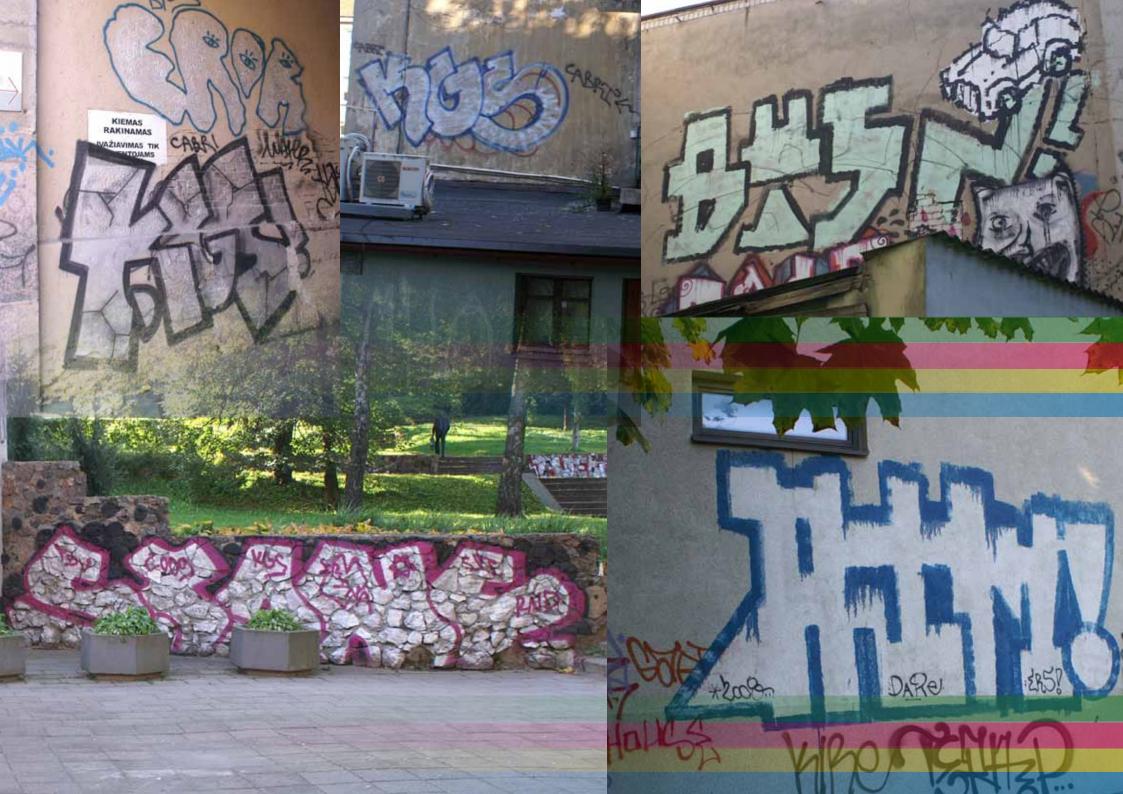

BUDAPEST CITY TAES GRISIS / IP BP TRAINS, TRUCKS <u>KISIAU / MOLDAVIA</u> BP WALLS, TRACKLINES APIZ / ASK KLAIPEDA / LITHANIA <u>RIGA / LATVIJA</u> BP COLOR WALLS VILNIUS / LITHANIA DING / WIEN RTL CREW MARSHILLE N PARIS STREETS BUDAPEST THROW UPS



## BUDAPEST CHTY TAGS

C. RAVAT

## 



0"312



















































## KÉREM, NE FESSEN RÁA TEHERAUTÓMRA



































## BP WALLS, TRACKLINES

















































1617

"STONSONE ST



TUTVESTELT

nizi bizi































































































## BP COLOR WARS

MAYES













































## VILNIUS / LITHANIA

20.000



























## Girinio kepsnys

ilienos nugarinė, apkepta su grybais, ir fermentiniu sūriu. Kartu siūloma šviežių ų košė, marinuoti agurkai ir pomidorai

X FOR STREET, LOUIS CONTRACTOR











## RAL CREW NESSEE.



































## BUDAPEST THROW UPS



















## ROBOPIMPS@CMAIL.COM