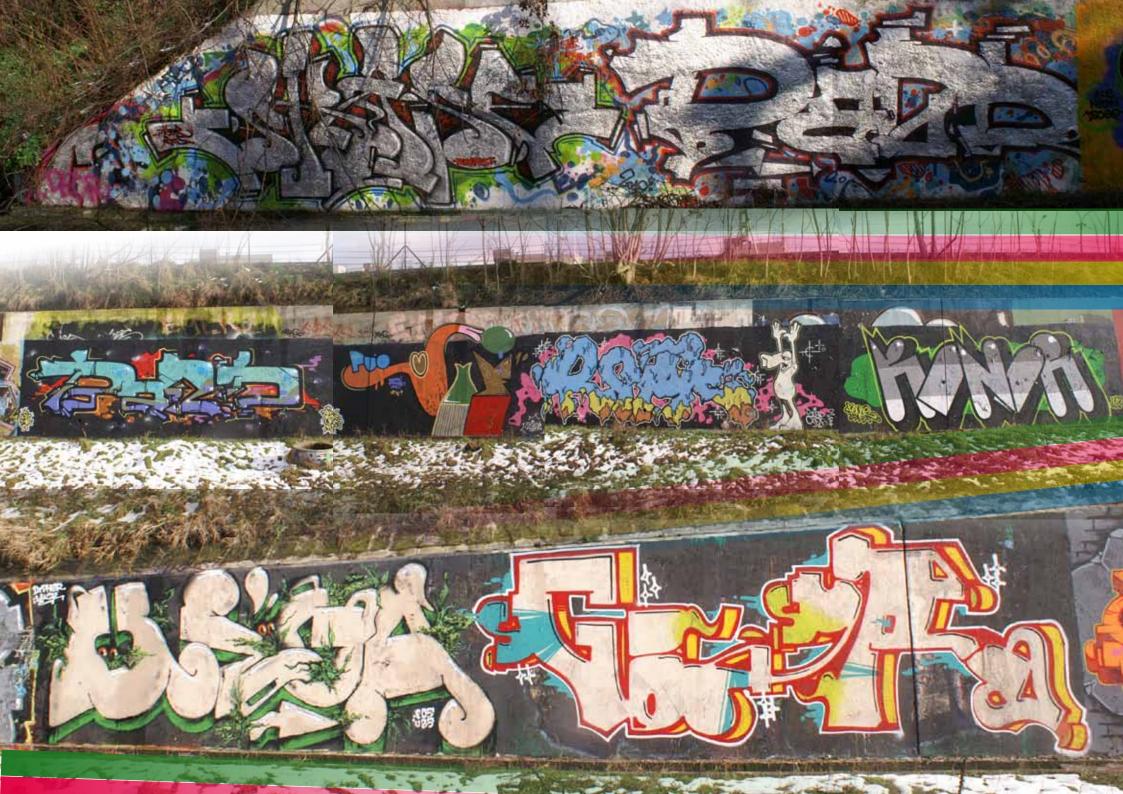

## BP WALLS, TRACKLINES

1617

"STONSONE ST

TUTVESTELT

nizi bizi

## BP COLOR WARS

MAYES