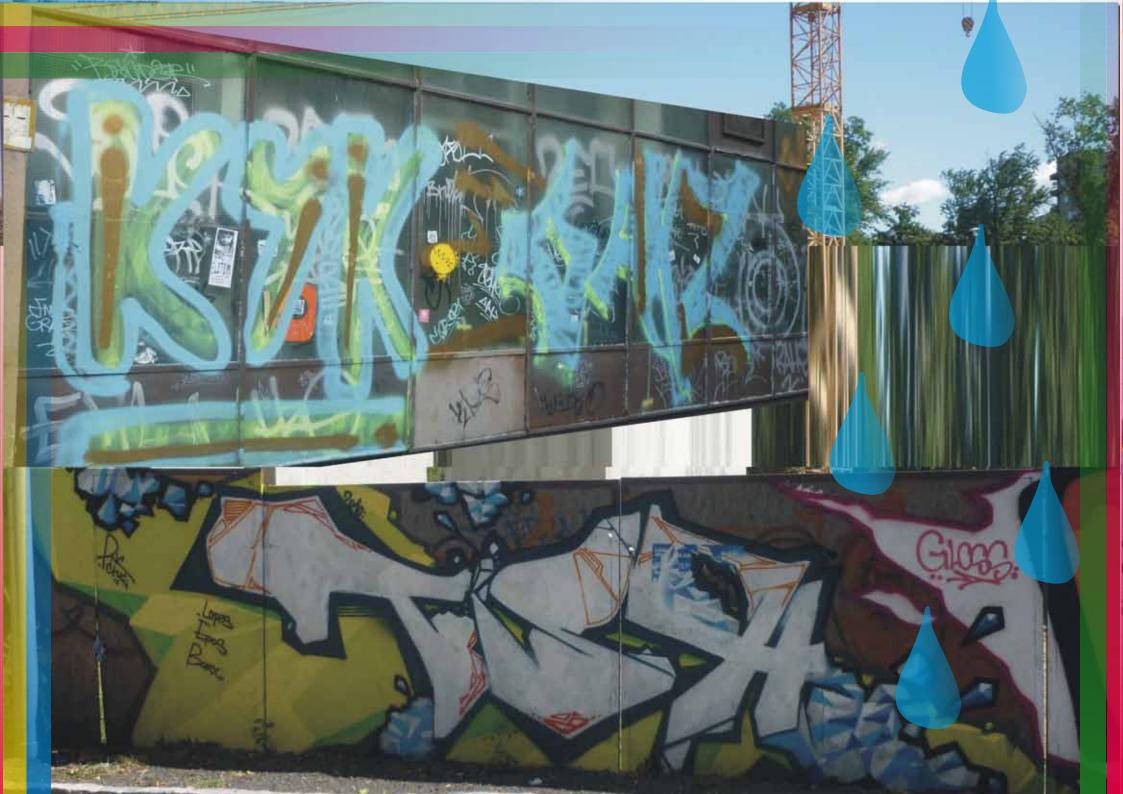

BUDAPEST CITY TAES GRISIS / IP BP TRAINS, TRUCKS <u>KISIAU / MOLDAVIA</u> BP WALLS, TRACKLINES APIZ / ASK KLAIPEDA / LITHANIA <u>RIGA / LATVIJA</u> BP COLOR WALLS VILNIUS / LITHANIA DING / WIEN RTL CREW MARSHILLE N PARIS STREETS BUDAPEST THROW UPS



## BUDAPEST CHTY TAGS

C. RAVAT

## 



0"312



















































## KÉREM, NE FESSEN RÁA TEHERAUTÓMRA



































## BP WALLS, TRACKLINES

















































1617

"STONSONE ST



TUTVESTELT

nizi bizi































































































## BP COLOR WARS

MAYES













































## VILNIUS / LITHANIA

20.000



























## Girinio kepsnys

ilienos nugarinė, apkepta su grybais, ir fermentiniu sūriu. Kartu siūloma šviežių ų košė, marinuoti agurkai ir pomidorai

X FOR STREET, LOUIS CONTRACTOR











## RAL CREW NESSEE.



































## BUDAPEST THROW UPS



















## ROBOPIMPS@CMAIL.COM