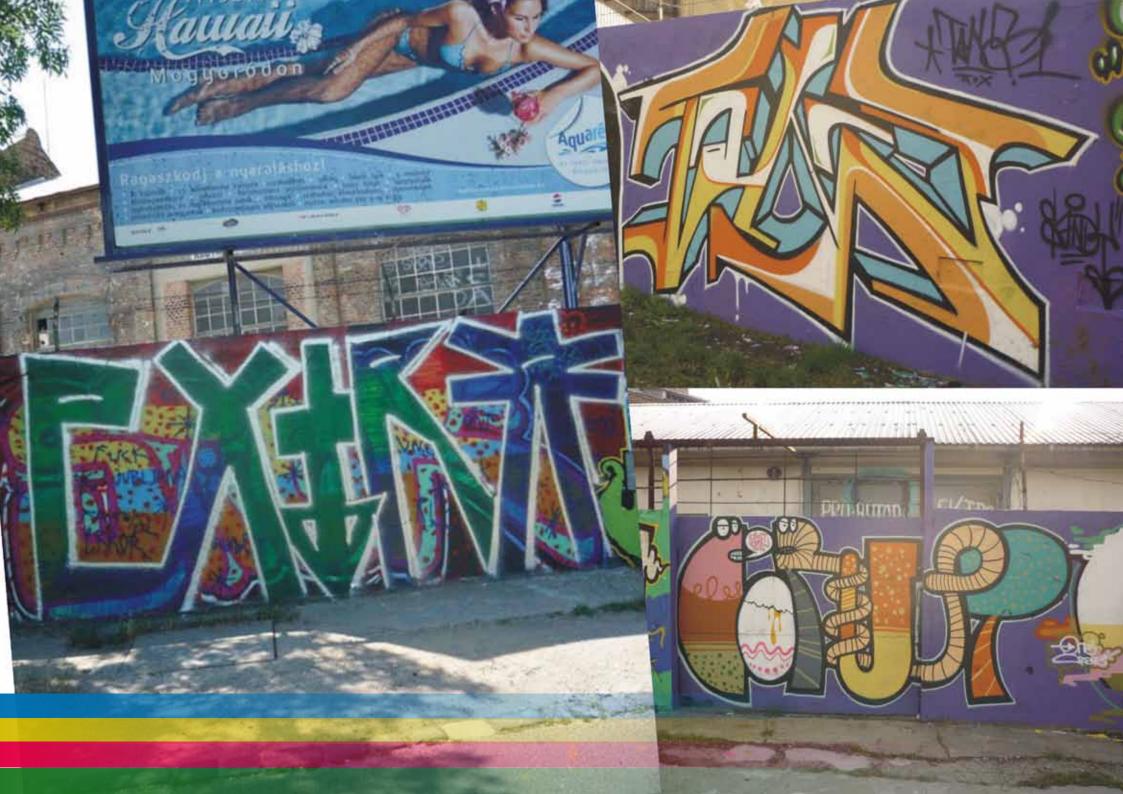

BUDAPEST CITY TAES GRISIS / IP BP TRAINS, TRUCKS <u>KISIAU / MOLDAVIA</u> BP WALLS, TRACKLINES APIZ / ASK KLAIPEDA / LITHANIA <u>RIGA / LATVIJA</u> BP COLOR WALLS VILNIUS / LITHANIA DING / WIEN RTL CREW MARSHILLE N PARIS STREETS BUDAPEST THROW UPS



## BUDAPEST CHTY TAGS

C. RAVAT

## 



0"312



















































## KÉREM, NE FESSEN RÁA TEHERAUTÓMRA



































## BP WALLS, TRACKLINES

















































1617

"STONSONE ST



TUTVESTELT

nizi bizi































































































## BP COLOR WARS

MAYES













































## VILNIUS / LITHANIA

20.000



























## Girinio kepsnys

ilienos nugarinė, apkepta su grybais, ir fermentiniu sūriu. Kartu siūloma šviežių ų košė, marinuoti agurkai ir pomidorai

X FOR STREET, LOUIS CONTRACTOR











## RAL CREW NESSEE.



































## BUDAPEST THROW UPS



















## ROBOPIMPS@CMAIL.COM