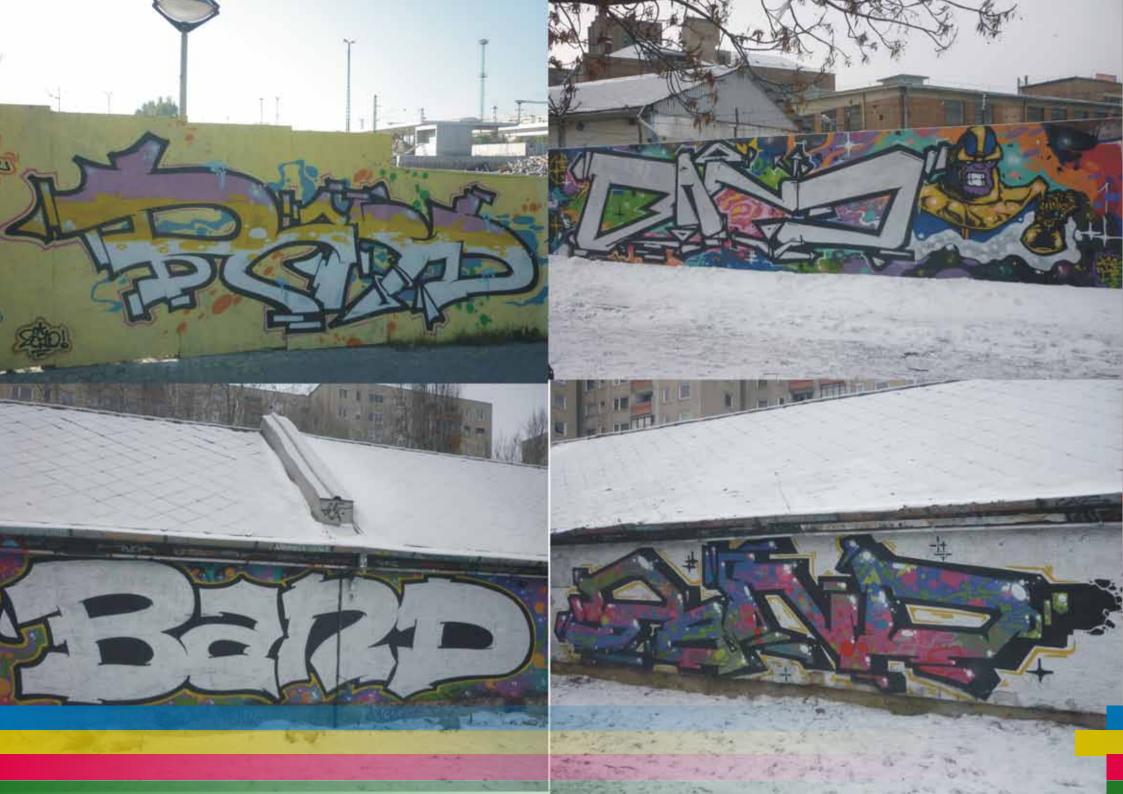

BUDAPEST CITY TAES GRISIS / IP BP TRAINS, TRUCKS <u>KISIAU / MOLDAVIA</u> BP WALLS, TRACKLINES APIZ / ASK KLAIPEDA / LITHANIA <u>RIGA / LATVIJA</u> BP COLOR WALLS VILNIUS / LITHANIA DING / WIEN RTL CREW MARSHILLE N PARIS STREETS BUDAPEST THROW UPS



## BUDAPEST CHTY TAGS

C. RAVAT

## 



0"312



















































## KÉREM, NE FESSEN RÁA TEHERAUTÓMRA



































## BP WALLS, TRACKLINES

















































1617

"STONSONE ST



TUTVESTELT

nizi bizi































































































## BP COLOR WARS

MAYES













































## VILNIUS / LITHANIA

20.000



























## Girinio kepsnys

ilienos nugarinė, apkepta su grybais, ir fermentiniu sūriu. Kartu siūloma šviežių ų košė, marinuoti agurkai ir pomidorai

X FOR STREET, LOUIS CONTRACTOR











## RAL CREW NESSEE.



































## BUDAPEST THROW UPS



















## ROBOPIMPS@CMAIL.COM