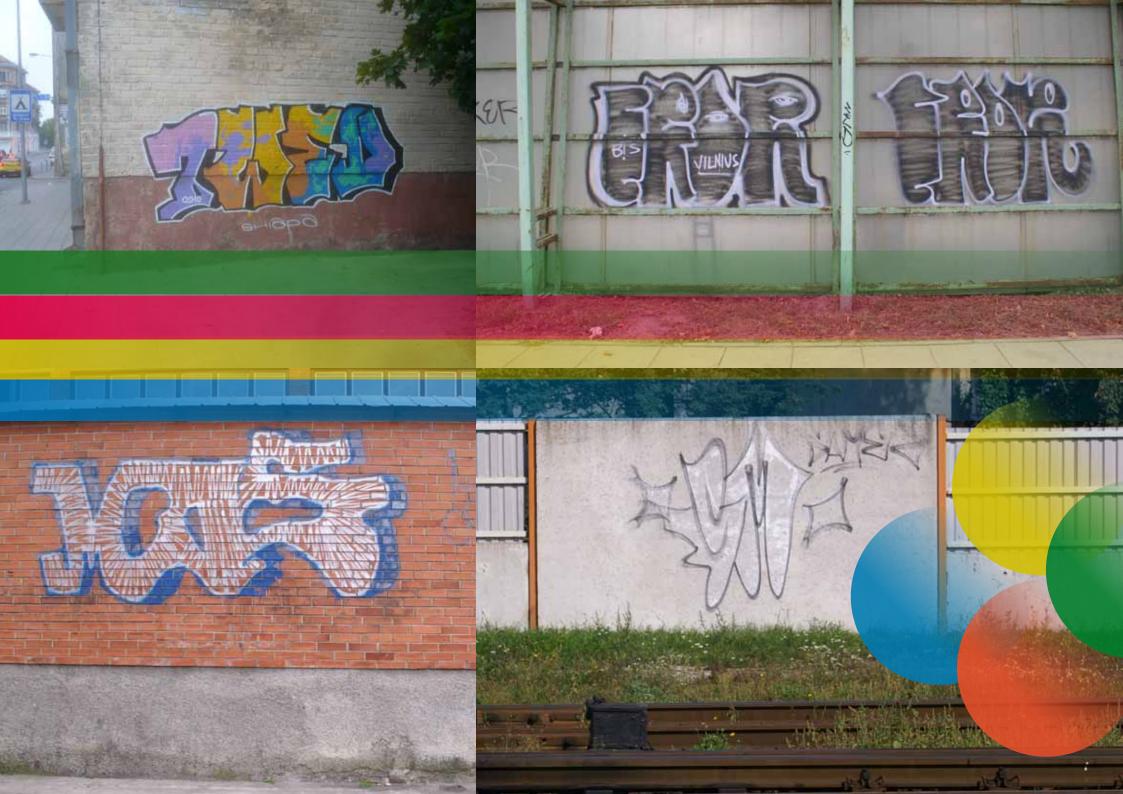

BUDAPEST CITY TAES GRISIS / IP BP TRAINS, TRUCKS <u>KISIAU / MOLDAVIA</u> BP WALLS, TRACKLINES APIZ / ASK KLAIPEDA / LITHANIA <u>RIGA / LATVIJA</u> BP COLOR WALLS VILNIUS / LITHANIA DING / WIEN RTL CREW MARSHILLE N PARIS STREETS BUDAPEST THROW UPS



## BUDAPEST CHTY TAGS

C. RAVAT

## 



0"312



















































## KÉREM, NE FESSEN RÁA TEHERAUTÓMRA



































## BP WALLS, TRACKLINES

















































1617

"STONSONE ST



TUTVESTELT

nizi bizi































































































## BP COLOR WARS

MAYES













































## VILNIUS / LITHANIA

20.000



























## Girinio kepsnys

ilienos nugarinė, apkepta su grybais, ir fermentiniu sūriu. Kartu siūloma šviežių ų košė, marinuoti agurkai ir pomidorai

X FOR STREET, LOUIS CONTRACTOR











## RAL CREW NESSEE.



































## BUDAPEST THROW UPS



















## ROBOPIMPS@CMAIL.COM