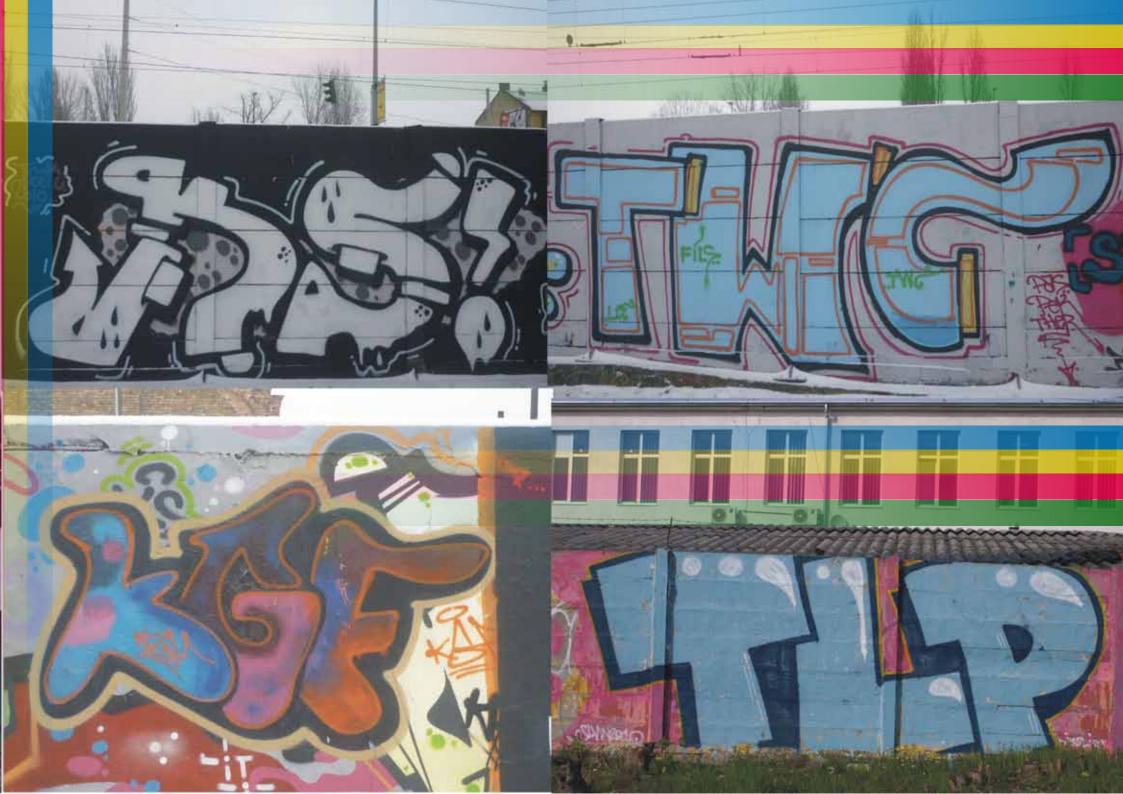

BUDAPEST CITY TAES GRISIS / IP BP TRAINS, TRUCKS <u>KISIAU / MOLDAVIA</u> BP WALLS, TRACKLINES APIZ / ASK KLAIPEDA / LITHANIA <u>RIGA / LATVIJA</u> BP COLOR WALLS VILNIUS / LITHANIA DING / WIEN RTL CREW MARSHILLE N PARIS STREETS BUDAPEST THROW UPS



## BUDAPEST CHTY TAGS

C. RAVAT

## 



0"312



















































## KÉREM, NE FESSEN RÁA TEHERAUTÓMRA



































## BP WALLS, TRACKLINES

















































1617

"STONSONE ST



TUTVESTELT

nizi bizi































































































## BP COLOR WARS

MAYES













































## VILNIUS / LITHANIA

20.000



























## Girinio kepsnys

ilienos nugarinė, apkepta su grybais, ir fermentiniu sūriu. Kartu siūloma šviežių ų košė, marinuoti agurkai ir pomidorai

X FOR STREET, LOUIS CONTRACTOR











## RAL CREW NESSEE.



































## BUDAPEST THROW UPS



















## ROBOPIMPS@CMAIL.COM