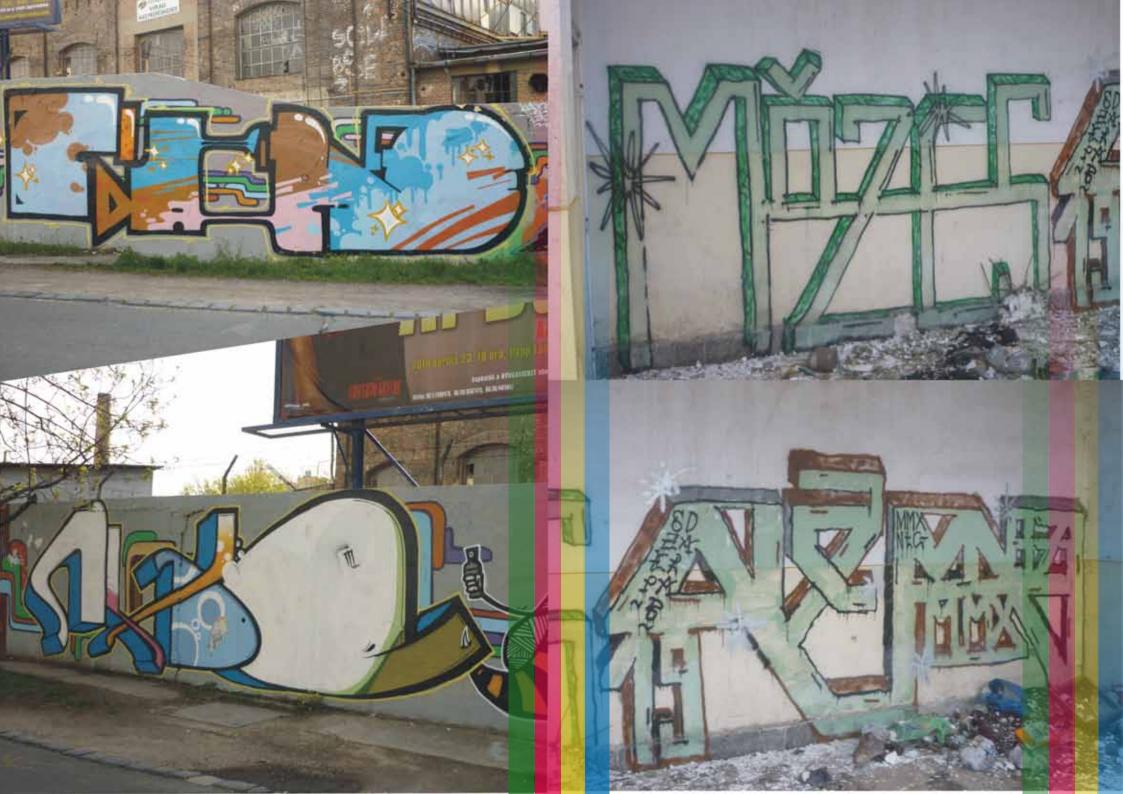

BUDAPEST CITY TAES GRISIS / IP BP TRAINS, TRUCKS <u>KISIAU / MOLDAVIA</u> BP WALLS, TRACKLINES APIZ / ASK KLAIPEDA / LITHANIA <u>RIGA / LATVIJA</u> BP COLOR WALLS VILNIUS / LITHANIA DING / WIEN RTL CREW MARSHILLE N PARIS STREETS BUDAPEST THROW UPS



## BUDAPEST CHTY TAGS

C. RAVAT

## 



0"312



















































## KÉREM, NE FESSEN RÁA TEHERAUTÓMRA



































## BP WALLS, TRACKLINES

















































1617

"STONSONE ST



TUTVESTELT

nizi bizi































































































## BP COLOR WARS

MAYES













































## VILNIUS / LITHANIA

20.000



























## Girinio kepsnys

ilienos nugarinė, apkepta su grybais, ir fermentiniu sūriu. Kartu siūloma šviežių ų košė, marinuoti agurkai ir pomidorai

X FOR STREET, LOUIS CONTRACTOR











## RAL CREW NESSEE.



































## BUDAPEST THROW UPS



















## ROBOPIMPS@CMAIL.COM