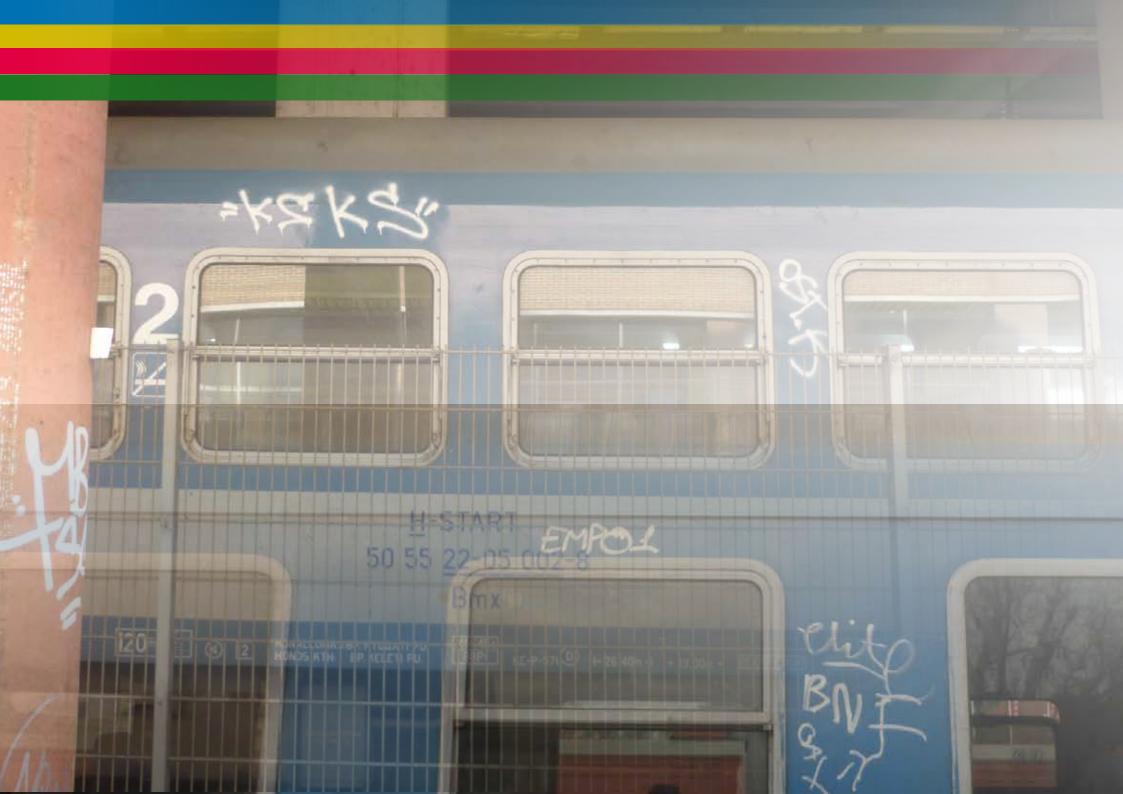

BUDAPEST CITY TAES GRISIS / IP BP TRAINS, TRUCKS <u>KISIAU / MOLDAVIA</u> BP WALLS, TRACKLINES APIZ / ASK KLAIPEDA / LITHANIA <u>RIGA / LATVIJA</u> BP COLOR WALLS VILNIUS / LITHANIA DING / WIEN RTL CREW MARSHILLE N PARIS STREETS BUDAPEST THROW UPS



## BUDAPEST CHTY TAGS

C. RAVAT

## 



0"312



















































## KÉREM, NE FESSEN RÁA TEHERAUTÓMRA



































## BP WALLS, TRACKLINES

















































1617

"STONSONE ST



TUTVESTELT

nizi bizi































































































## BP COLOR WARS

MAYES













































## VILNIUS / LITHANIA

20.000



























## Girinio kepsnys

ilienos nugarinė, apkepta su grybais, ir fermentiniu sūriu. Kartu siūloma šviežių ų košė, marinuoti agurkai ir pomidorai

X FOR STREET, LOUIS CONTRACTOR











## RAL CREW NESSEE.



































## BUDAPEST THROW UPS



















## ROBOPIMPS@CMAIL.COM