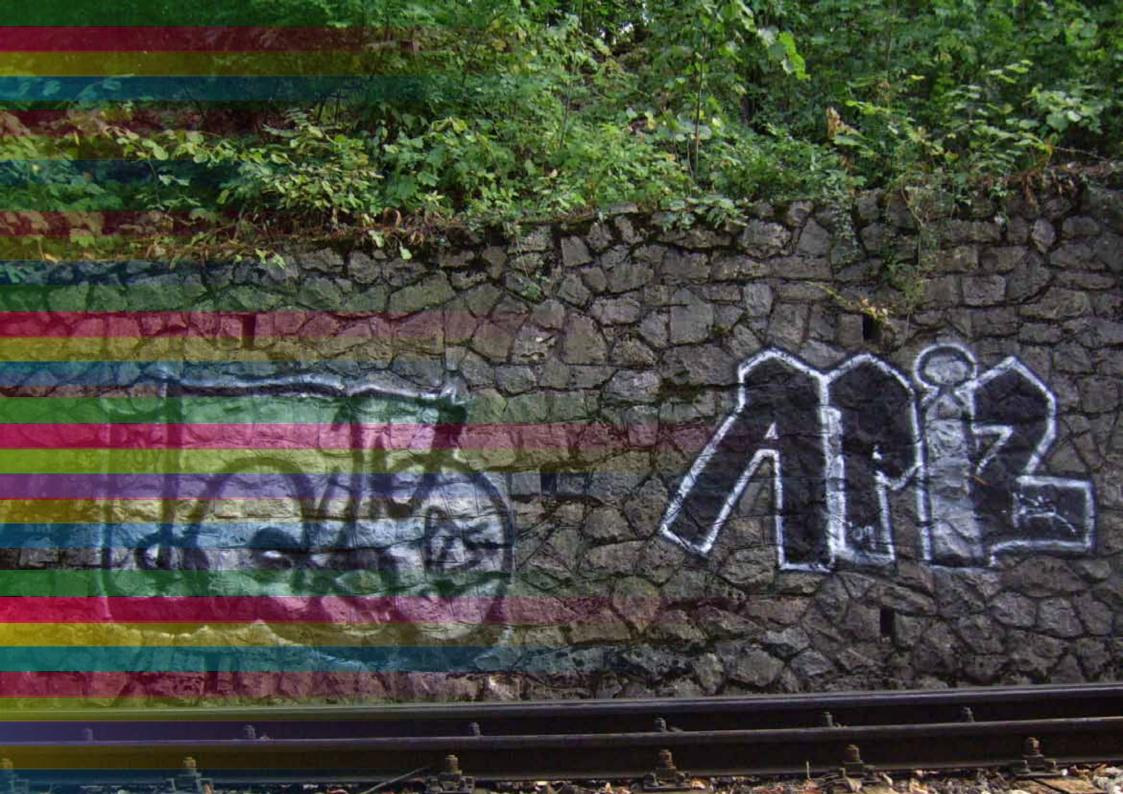

BUDAPEST CITY TAES GRISIS / IP BP TRAINS, TRUCKS <u>KISIAU / MOLDAVIA</u> BP WALLS, TRACKLINES APIZ / ASK KLAIPEDA / LITHANIA <u>RIGA / LATVIJA</u> BP COLOR WALLS VILNIUS / LITHANIA DING / WIEN RTL CREW MARSHILLE N PARIS STREETS BUDAPEST THROW UPS