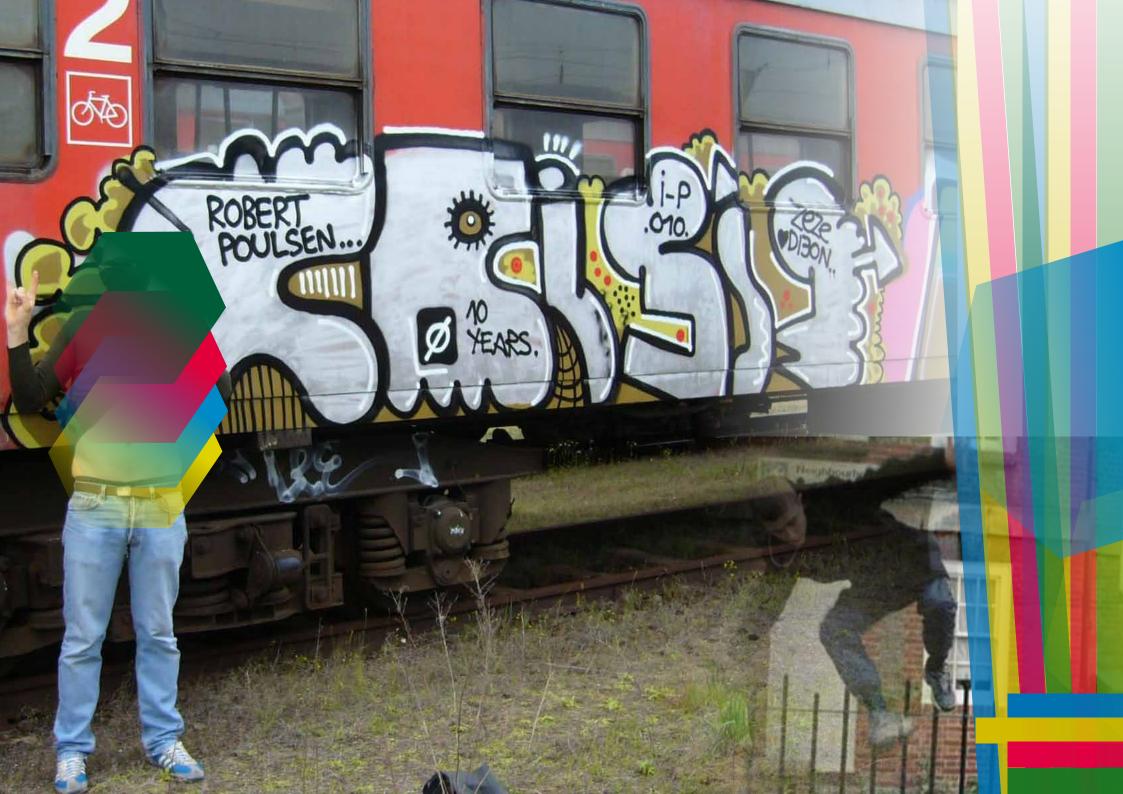

BUDAPEST CITY TAES GRISIS / IP BP TRAINS, TRUCKS <u>KISIAU / MOLDAVIA</u> BP WALLS, TRACKLINES APIZ / ASK KLAIPEDA / LITHANIA <u>RIGA / LATVIJA</u> BP COLOR WALLS VILNIUS / LITHANIA DING / WIEN RTL CREW MARSHILLE N PARIS STREETS BUDAPEST THROW UPS