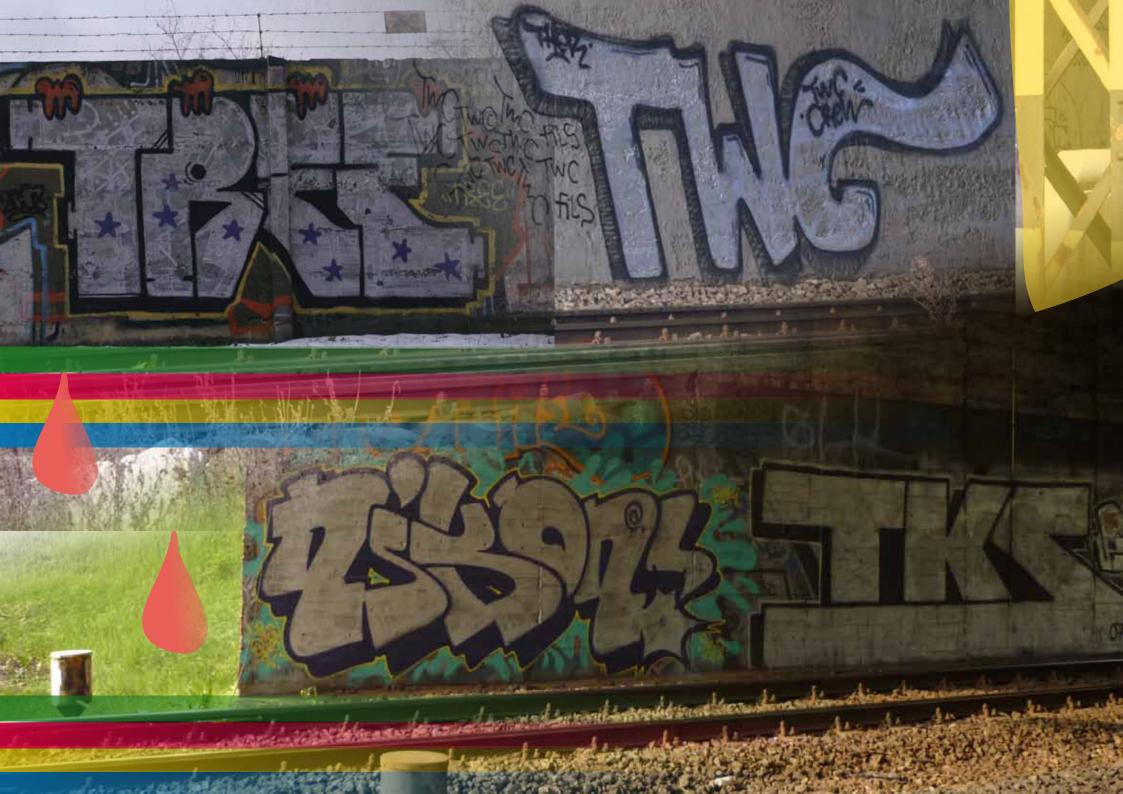

BUDAPEST CITY TAES GRISIS / IP BP TRAINS, TRUCKS <u>KISIAU / MOLDAVIA</u> BP WALLS, TRACKLINES APIZ / ASK KLAIPEDA / LITHANIA <u>RIGA / LATVIJA</u> BP COLOR WALLS VILNIUS / LITHANIA DING / WIEN RTL CREW MARSHILLE N PARIS STREETS BUDAPEST THROW UPS



## BUDAPEST CHTY TAGS

C. RAVAT

## 



0"312



















































## KÉREM, NE FESSEN RÁA TEHERAUTÓMRA



































## BP WALLS, TRACKLINES

















































1617

"STONSONE ST



TUTVESTELT

nizi bizi































































































## BP COLOR WARS

MAYES













































## VILNIUS / LITHANIA

20.000



























## Girinio kepsnys

ilienos nugarinė, apkepta su grybais, ir fermentiniu sūriu. Kartu siūloma šviežių ų košė, marinuoti agurkai ir pomidorai

X FOR STREET, LOUIS CONTRACTOR











## RAL CREW NESSEE.



































## BUDAPEST THROW UPS



















## ROBOPIMPS@CMAIL.COM